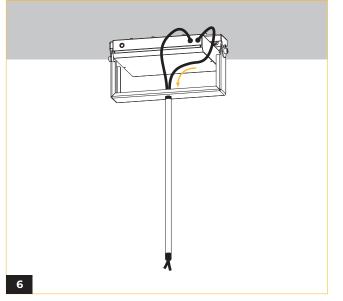

# METE<sup>O</sup>R

Insert both cables from powerbox through the stem mount.

Bring light head and stem mount together by fastening cables and stem through junction box opening.

Make electrical connections as per wiring diagram, and close junction box enclosure.