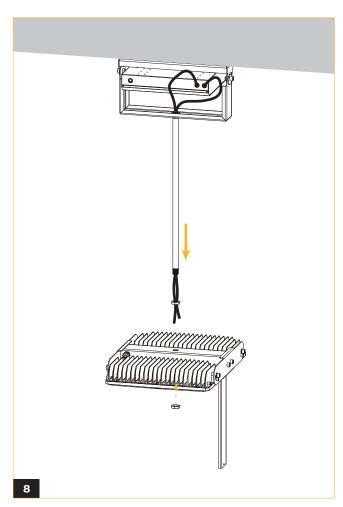

# METE<sup>O</sup>R

Insert both cables from powerbox through the stem mount.

Bring light head and stem mount together by fastening cables and stem through junction box opening.

Make electrical connections as per wiring diagram, and close junction box enclosure.