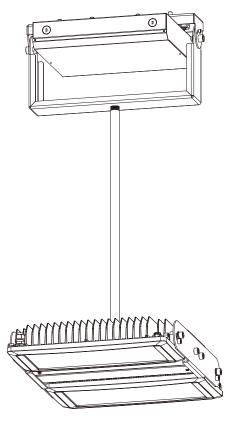

# METE<sup>O</sup>R

DIMENSION

Secure bracket to a level surface with mounting hardware that is sufficient to support weight of the fixture and power box.

Slip the power box over the lock-in grooves on the bracket and fasten screws on either side to keep the power box in place.

Bring up Bracket Mount and secure in place with provided nuts.

Thread stem mount through bracket mount opening and secure in place using hex nut on opposite side.

meteor-lighting.com 1860 S Carlos Ave, Ontario, California 91761 E: tech@meteor-lighting.com T: 213-255-2060 Meteor Lighting reserves the right to make changes to this product for design and development improvements at any time without prior notice, and such modification shall be effective immediately. ©Meteor Illumination Technologies, Inc.

# METE<sup>O</sup>R

Insert both cables from powerbox through the stem mount.

Bring light head and stem mount together by fastening cables and stem through junction box opening.

Make electrical connections as per wiring diagram, and close junction box enclosure.