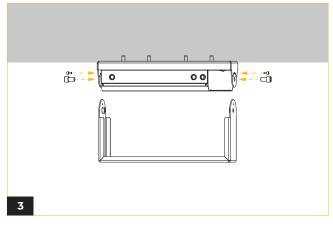

# METE<sup>O</sup>R

DIMENSION

Secure bracket to a level surface with mounting hardware that is sufficient to support weight of the fixture and power box.

Slip the power box over the lock-in grooves on the bracket and fasten screws on either side to keep the power box in place.