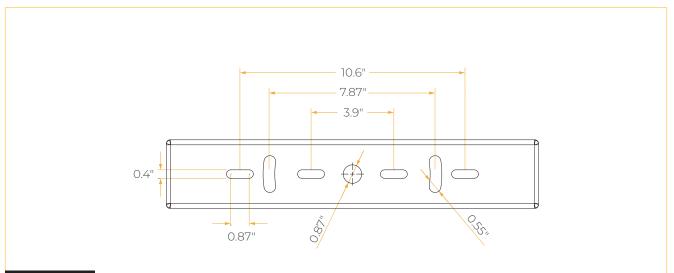

# METE<sup>O</sup>R

DIMENSION

Secure bracket to a level surface with mounting hardware that is sufficient to support weight of the fixture and power box.

Slip the power box over the lock-in grooves on the bracket and fasten screws on either side to keep the power box in place.