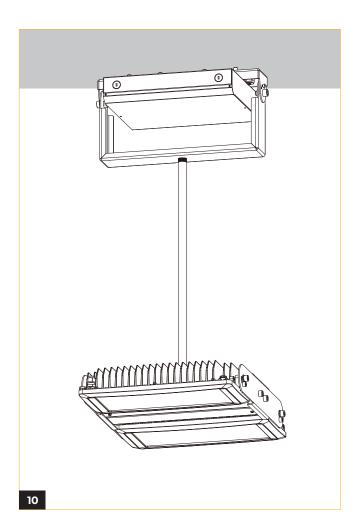

Bring up Bracket Mount and secure in place with provided nuts.

Thread stem mount through bracket mount opening and secure in place using hex nut on opposite side.

meteor-lighting.com 1860 S Carlos Ave, Ontario, California 91761 E: tech@meteor-lighting.com T: 213-255-2060 Meteor Lighting reserves the right to make changes to this product for design and development improvements at any time without prior notice, and such modification shall be effective immediately. ©Meteor Illumination Technologies, Inc.