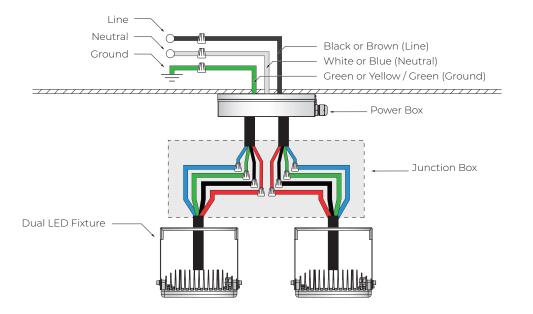

s Ave, Ontario, California 91761 E: tech@meteor-lighting.com T: 213-255-2060 Meteor Lighting reserves the right to make changes to this product for design and development improvements at any time without prior notice, and such modification shall be effective immediately. ©Meteor Illumination Technologies, Inc.

### INSTALLATION GUIDE

## BOLT SERIES DOWNLIGHT STEM

# METE<sup>O</sup>R



Insert both cables from powerbox through the stem mount.







Bring light head and stem mount together by fastening cables and stem through junction box opening.



Make electrical connections as per wiring diagram, and close junction box enclosure.

### INSTALLATION GUIDE BOLT SERIES DOWNLIGHT STEM





## BOLT SERIES WIRING DIAGRAM

# **METE**<sup>O</sup>R

#### WIRING DIAGRAM

#### NOD (Non Dimming)



STV 1-10V



meteor-lighting.com 1860 S Carlos Ave, Ontario, California 91761 E: tech@meteor-lighting.com T: 213-255-2060

Meteor Lighting reserves the right to make changes to this product for design and development improvements at any time without prior notice, and such modification shall be effective immediately. Meteor Illumination Technologies, Inc.