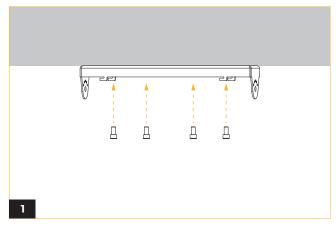

# METE<sup>O</sup>R

DIMENSION

Secure bracket to a level surface with mounting hardware that is sufficient to support weight of the fixture and power box.

Slip the power box over the lock-in grooves on the bracket and fasten screws on either side to keep the power box in place.