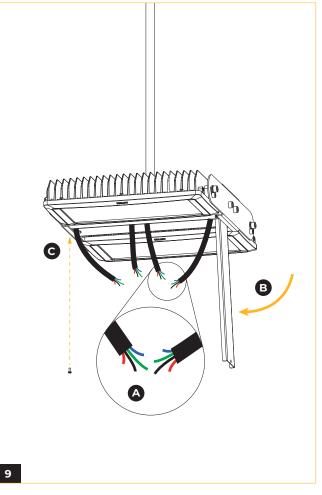

# METE<sup>O</sup>R

Insert both cables from powerbox through the stem mount.

Bring light head and stem mount together by fastening cables and stem through junction box opening.

Make electrical connections as per wiring diagram, and close junction box enclosure.