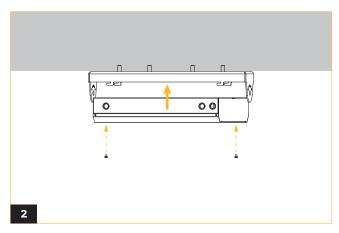

# METE<sup>O</sup>R

DIMENSION

Secure bracket to a level surface with mounting hardware that is sufficient to support weight of the fixture and power box.

Slip the power box over the lock-in grooves on the bracket and fasten screws on either side to keep the power box in place.