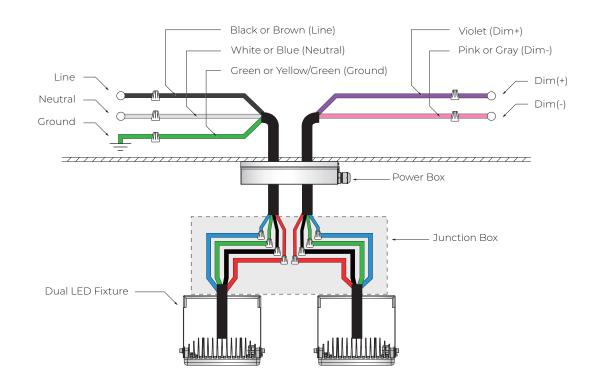

o, California 91761 E: tech@meteor-lighting.com T: 213-255-2060 Meteor Lighting reserves the right to make changes to this product for design and development improvements at any time without prior notice, and such modification shall be effective immediately. ©Meteor Illumination Technologies, Inc.

### INSTALLATION GUIDE

## BOLT SERIES DOWNLIGHT STEM

# METE<sup>O</sup>R



Insert both cables from powerbox through the stem mount.







Bring light head and stem mount together by fastening cables and stem through junction box opening.



Make electrical connections as per wiring diagram, and close junction box enclosure.

### INSTALLATION GUIDE BOLT SERIES DOWNLIGHT STEM





## BOLT SERIES WIRING DIAGRAM

# **METE**<sup>O</sup>R

#### WIRING DIAGRAM

#### NOD (Non Dimming)



STV 1-10V



meteor-lighting.com 1860 S Carlos Ave, Ontario, California 91761 E: tech@meteor-lighting.com T: 213-255-2060

Meteor Lighting reserves the right to make changes to this product for design and development improvements at any time without prior notice, and such modification shall be effective immediately. Meteor Illumination Technologies, Inc.