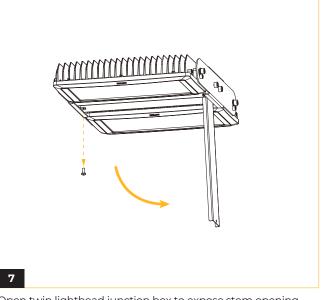

# METE<sup>O</sup>R

Insert both cables from powerbox through the stem mount.

Bring light head and stem mount together by fastening cables and stem through junction box opening.

Make electrical connections as per wiring diagram, and close junction box enclosure.