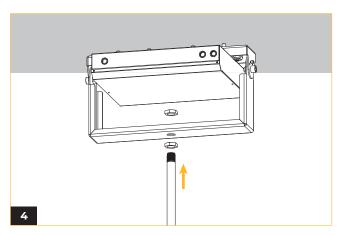

Bring up Bracket Mount and secure in place with provided nuts.

Thread stem mount through bracket mount opening and secure in place using hex nut on opposite side.

meteor-lighting.com 1860 S Carlos Ave, Ontario, California 91761 E: tech@meteor-lighting.com T: 213-255-2060 Meteor Lighting reserves the right to make changes to this product for design and development improvements at any time without prior notice, and such modification shall be effective immediately. ©Meteor Illumination Technologies, Inc.