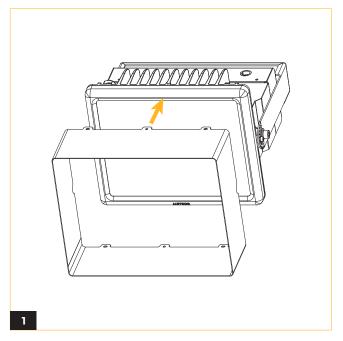

## **BOLT MINI** Glare Shield Baffle

Tighten the screws in areas where arrows are pointed.

Finish