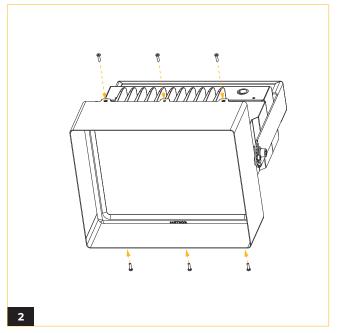

## **BOLT MINI** Glare Shield Baffle

Tighten the screws in areas where arrows are pointed.

Finish