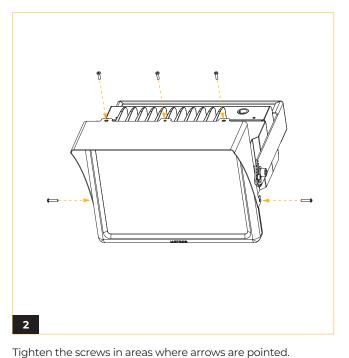

## METE<sup>O</sup>R

Put the shield on the fixture.

(A) Place the tubes in these locations for support.

**(B)** Align the shield to the top of the fixture so the screw holes line up.

Finish