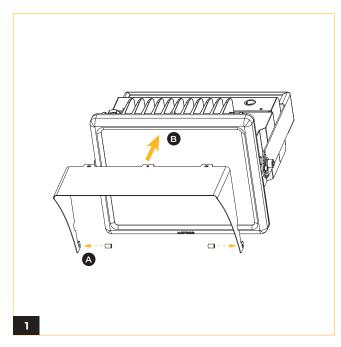

## METE<sup>O</sup>R

Put the shield on the fixture.

(A) Place the tubes in these locations for support.

**(B)** Align the shield to the top of the fixture so the screw holes line up.

Finish