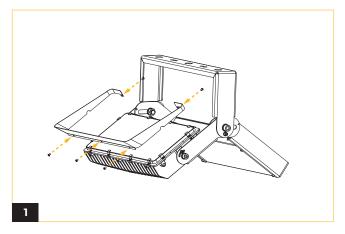

## BOLT NOVA 700W/1050W GLARE SHIELD VISOR METE OR

Align the Glare Shield Visor with the light engine and secure it in place by fastening the corresponding screws.