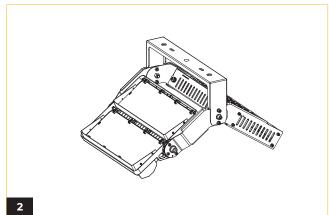

## **BOLT NOVA 350W GLARE SHIELD VISOR**

Align the Glare Shield Visor with the light engine and secure it in place by fastening the corresponding screws.