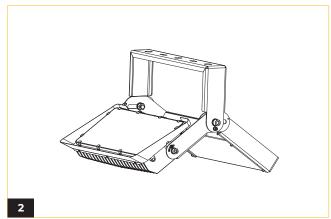

## BOLT NOVA 700W/1050W GLARE SHIELD VISOR METE OR

Align the Glare Shield Visor with the light engine and secure it in place by fastening the corresponding screws.