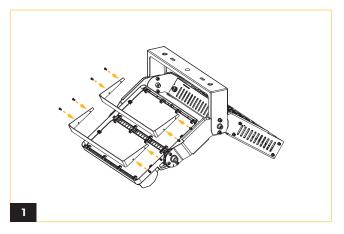

## **BOLT NOVA 350W GLARE SHIELD VISOR**

Align the Glare Shield Visor with the light engine and secure it in place by fastening the corresponding screws.