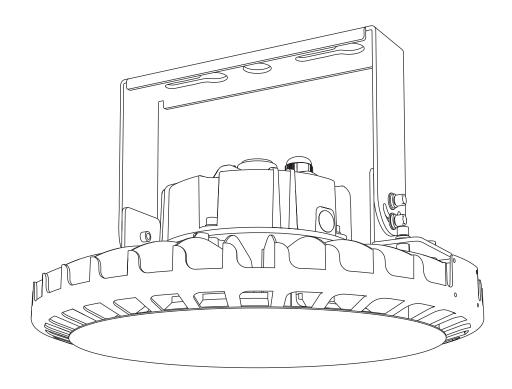

# DEXT MINI SERIES





# IMPORTANT SAFETY INFORMATION READ AND FOLLOW ALL SAFETY INSTRUCTIONS

## FOR FIELD ASSISTANCE PLEASE CALL +1-213-255-2060 #4

- Before wiring to power supply and during servicing or relamping, turn off power at fuse or circuit breaker.
- · All servicing or relamping must be performed by qualified service personnel.
- Product must be grounded to avoid potential electric shock or other potential hazard.
- Product must be installed at locations and heights, in a manner consistent with its intended use, and in compliance with electrical code and local codes.

#### SAVE THESE INSTRUCTIONS FOR FUTURE REFERENCE



## **DEXT MINI SERIES ACCESSORY**



## **ALUMINUM SHROUD**



Install the Aluminum Shroud to the fixture with 3 supplied screws.

### **PC SHROUD**



Install the PC shroud to th