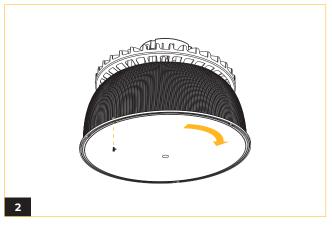

## **CONICAL LENS**

Locate the clips and threaded hole to matching positions.

Push the cover in a clockwise direction to make the clips locked tight, and fasten the PC shroud and conical lens with the supplied screw.