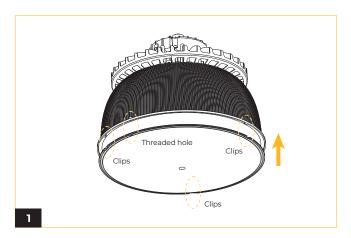

## **CONICAL LENS**

Locate the clips and threaded hole to matching positions.

Push the cover in a clockwise direction to make the clips locked tight, and fasten the PC shroud and conical lens with the supplied screw.