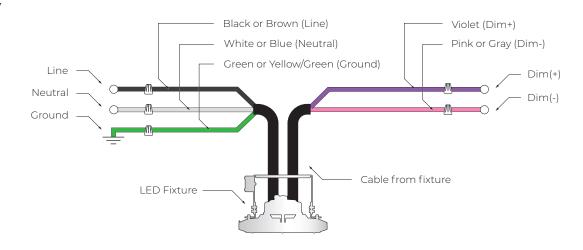

electric shock or other potential hazard.
- Product must be installed at locations and heights, in a manner consistent with its intended use, and in compliance with electrical code and local codes.

#### SAVE THESE INSTRUCTIONS FOR FUTURE REFERENCE



## **DEXT MINI SERIES ACCESSORY**



## **ALUMINUM SHROUD**



Install the Aluminum Shroud to the fixture with 3 supplied screws.

### **PC SHROUD**



Install the PC shroud to the fixture with 3 supplied screws.

## **CONICAL LENS**



Locate the clips and threaded hole to matching positions.



Push the cover in a clockwise direction to make the clips locked tight, and fasten the PC shroud and conical lens with the supplied screw.

## **DEXT MINI SERIES** WIRING DIAGRAM



### **WIRING DIAGRAM**

## **NOD (Non Dimming)**



#### STV 0-10V



## SPD (Surge Protector)



## **DEXT MINI SERIES** WIRING DIAGRAM



## **WIRING DIAGRAM**

#### DALI