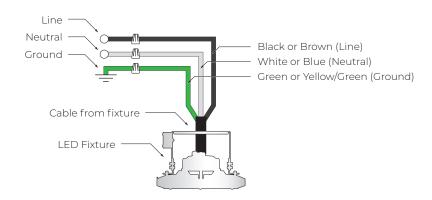

## **DEXT MINI SERIES** WIRING DIAGRAM

### **WIRING DIAGRAM**

## **NOD (Non Dimming)**