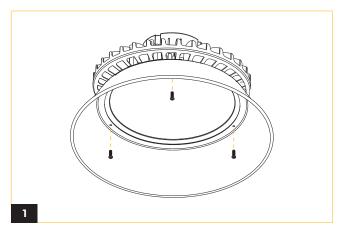

## **ALUMINUM SHROUD**

Install the Aluminum Shroud to the fixture with 3 supplied screws.

### **PC SHROUD**

Install the PC shroud to the fixture with 3 supplied screws.