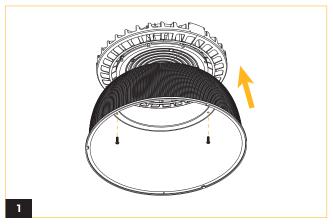

## **ALUMINUM SHROUD**

Install the Aluminum Shroud to the fixture with 3 supplied screws.

### **PC SHROUD**

Install the PC shroud to the fixture with 3 supplied screws.