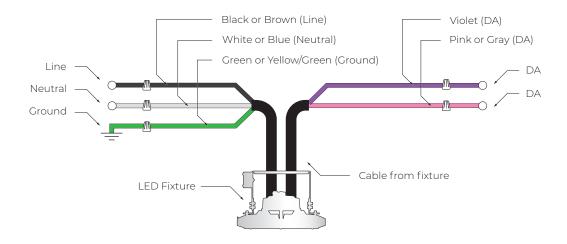

r consistent with its intended use, and in compliance with electrical code and local codes.

#### SAVE THESE INSTRUCTIONS FOR FUTURE REFERENCE



## **DEXT MINI SERIES ACCESSORY**



## **ALUMINUM SHROUD**



Install the Aluminum Shroud to the fixture with 3 supplied screws.

### **PC SHROUD**



Install the PC shroud to the fixture with 3 supplied screws.

## **CONICAL LENS**



Locate the clips and threaded hole to matching positions.



Push the cover in a clockwise direction to make the clips locked tight, and fasten the PC shroud and conical lens with the supplied screw.

## **DEXT MINI SERIES** WIRING DIAGRAM



### **WIRING DIAGRAM**

## **NOD (Non Dimming)**



#### STV 0-10V



## SPD (Surge Protector)



## **DEXT MINI SERIES** WIRING DIAGRAM



## **WIRING DIAGRAM**

#### DALI