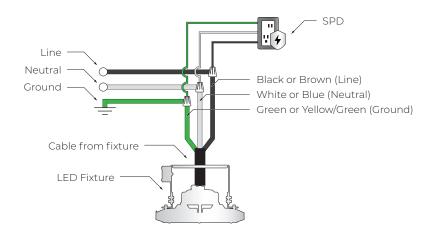

## **DEXT MINI SERIES** WIRING DIAGRAM

### **WIRING DIAGRAM**

## SPD (Surge Protector)