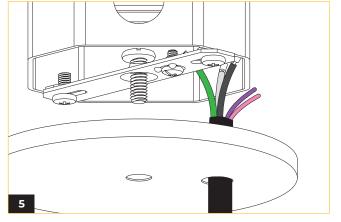

Thread the power cord and dimming wires through the canopy wire hole.

Connect the ground conductor to the ground screw on the crossbar, then connect the line and neutral wires according to the wiring diagram.

For 0-10V dimming option, connect the two remaining conductors according to the wiring diagram. \* Make all connections with UL approved connectors.

Thread the aircraft cable through the coupler with the terminal side on top. Slide the coupler up to the canopy and secure in place to the crossbar.