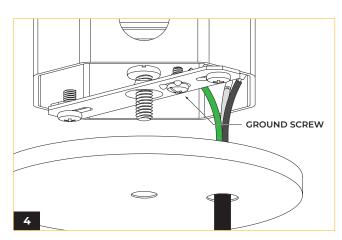

Thread the power cord and dimming wires through the canopy wire hole.

Connect the ground conductor to the ground screw on the crossbar, then connect the line and neutral wires according to the wiring diagram.