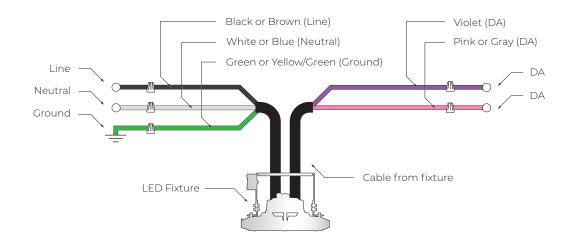

### DEXT MINI SERIES WIRING DIAGRAM

## **METE**<sup>O</sup>R

#### WIRING DIAGRAM

DALI

 meteor-lighting.com
 1860 S Carlos Ave, Ontario, California 91761 E: tech@meteor-lighting.com T: 213-255-2060

 Meteor Lighting reserves the right to make changes to this product for design and development improvements at any time without prior notice, and such modification shall be effective immediately. ©Meteor Illumination Technologies, Inc.