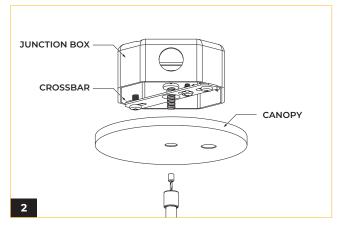

# AIRCRAFT CABLE PLUNGER GRIPPER HEX NUT

Insert the cable through the gripper and plunger. Press the plunger to adjust the cable to desired length.

**METEPR** 

Secure the crossbar to the 4" junction box (by others) \* Use UL approved junction boxes.