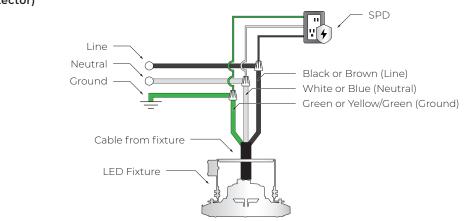

#### WIRING DIAGRAM NOD (Non Dimming) Line Neutral Black or Brown (Line) Ground White or Blue (Neutral) Green or Yellow/Green (Ground) Cable from fixture LED Fixture 76 STV 0-10V Black or Brown (Line) Violet (Dim+) Pink or Gray (Dim-) White or Blue (Neutral) Green or Yellow/Green (Ground) Line Dim(+) Neutral Dim(-) $\bigcap$ Л Ground Cable from fixture LED Fixture -SPD (Surge Protector)