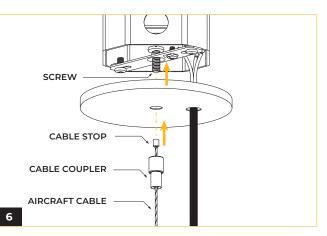

For 0-10V dimming option, connect the two remaining conductors according to the wiring diagram. \* Make all connections with UL approved connectors.

Thread the aircraft cable through the coupler with the terminal side on top. Slide the coupler up to the canopy and secure in place to the crossbar.