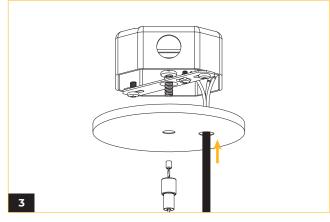

Thread the power cord and dimming wires through the canopy wire hole.

Connect the ground conductor to the ground screw on the crossbar, then connect the line and neutral wires according to the wiring diagram.