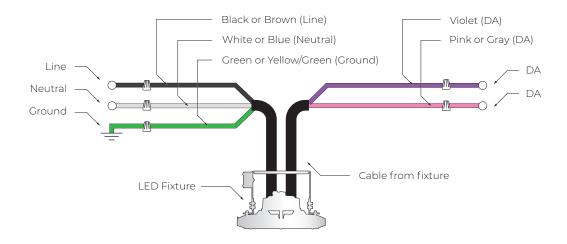

servicing or relamping, turn off power at fuse or circuit breaker.
- · All servicing or relamping must be performed by qualified service personnel.
- Product must be grounded to avoid potential electric shock or other potential hazard.
- Product must be installed at locations and heights, in a manner consistent with its intended use, and in compliance with electrical code and local codes.

#### SAVE THESE INSTRUCTIONS FOR FUTURE REFERENCE



## **DEXT MINI SERIES BRACKET MOUNT**









Make electrical connections between junction box according to the wiring diagram.

### **DEXT MINI SERIES** WIRING DIAGRAM



#### **WIRING DIAGRAM**

#### **NOD (Non Dimming)**



#### STV 0-10V



#### SPD (Surge Protector)



## **DEXT MINI SERIES** WIRING DIAGRAM



#### **WIRING DIAGRAM**

#### DALI