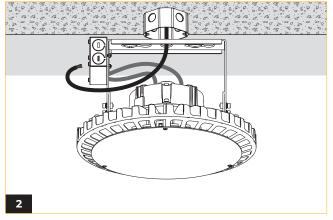

## **DEXT MINI SERIES BRACKET MOUNT**

Make electrical connections between junction box according to the wiring diagram.