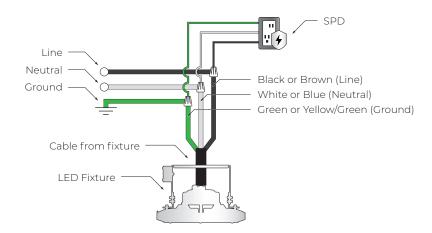

### **DEXT MINI SERIES** WIRING DIAGRAM

#### **WIRING DIAGRAM**

#### SPD (Surge Protector)