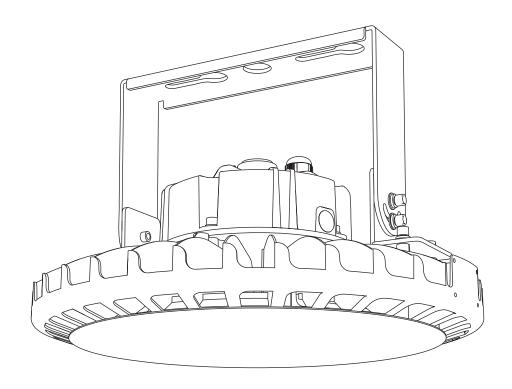

# DEXT MINI SERIES





# IMPORTANT SAFETY INFORMATION READ AND FOLLOW ALL SAFETY INSTRUCTIONS

### FOR FIELD ASSISTANCE PLEASE CALL +1-213-255-2060 #4

- Before wiring to power supply and during servicing or relamping, turn off power at fuse or circuit breaker.
- · All servicing or relamping must be performed by qualified service personnel.
- Product must be grounded to avoid potential electric shock or other potential hazard.
- Product must be installed at locations and heights, in a manner consistent with its intended use, and in compliance with electrical code and local codes.

#### SAVE THESE INSTRUCTIONS FOR FUTURE REFERENCE



## **DEXT MINI SERIES BRACKET MOUNT**









Make electrical connections between junction box according to the wiring diagram.

### **DEXT MINI SERIES** WIRING DIAGRAM



####