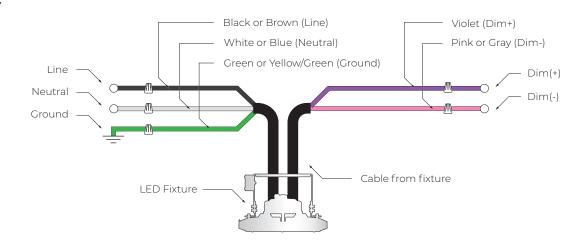

### **DEXT MINI SERIES** WIRING DIAGRAM

#### **WIRING DIAGRAM**

#### **NOD (Non Dimming)**