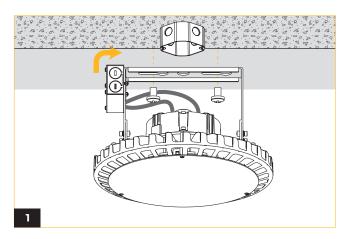

## **DEXT MINI SERIES BRACKET MOUNT**

Make electrical connections between junction box according to the wiring diagram.