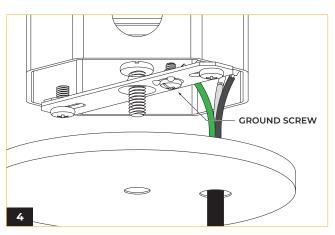

Thread the power cord and dimming wires through the canopy wire hole.

Connect the ground conductor to the ground screw on the crossbar, then connect the line and neutral wires according to the wiring diagram.