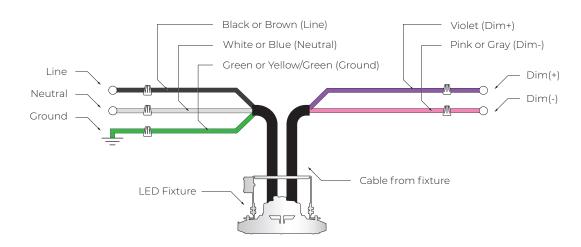

### **DEXT MINI SERIES** WIRING DIAGRAM

#### **WIRING DIAGRAM**

#### STV 0-10V

For 0-10V dimming option, connect the two remaining conductors according to the wiring diagram.

Thread the aircraft cable through the coupler with the terminal side on top. Slide the coupler up to the canopy and secure in place to the crossbar.