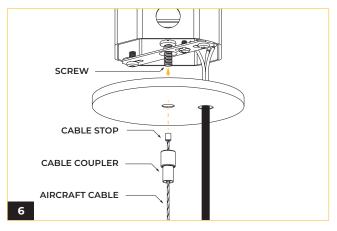

For 0-10V dimming option, connect the two remaining conductors according to the wiring diagram.

Thread the aircraft cable through the coupler with the terminal side on top. Slide the coupler up to the canopy and secure in place to the crossbar.