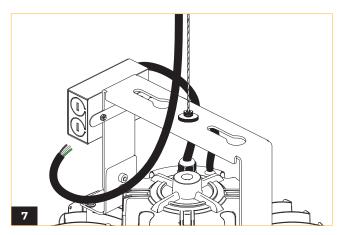

Insert the cable through the gripper and plunger. Press the plunger to adjust the cable to desired length.



Secure the crossbar to the 4" junction box (by others)
\* Use UL approved junction boxes.



Thread the power cord and dimming wires through the canopy wire hole.



Connect the ground conductor to the ground screw on the crossbar, then connect the line and neutral wires according to the wiring diagram.



For 0-10V dimming option, connect the two remaining conductors according to the wiring diagram.



Thread the aircraft cable through the coupler with the terminal side on top. Slide the coupler up to the canopy and secure in place to the crossbar.

 $<sup>^{\</sup>ast}$  Make all connections with UL approved connectors.

# DEXT MINI SERIES SLOPED ADJUSTABLE CABLE METEOR





Make electric connection in junction box according to the wiring diagram.

### **DEXT MINI SERIES** WIRING DIAGRAM



#### **WIRING DIAGRAM**

#### **NOD (Non Dimming)**



#### STV 0-10V



#### SPD (Surge Protector)



## **DEXT MINI SERIES** WIRING DIAGRAM



#### **WIRING DIAGRAM**

#### DALI