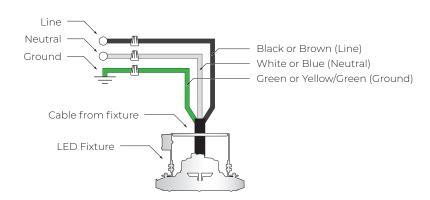

### **DEXT MINI SERIES** WIRING DIAGRAM

#### **WIRING DIAGRAM**

#### **NOD (Non Dimming)**

Thread the power cord and dimming wires through the canopy wire hole.

Connect the ground conductor to the ground screw on the crossbar, then connect the line and neutral wires according to the wiring diagram.