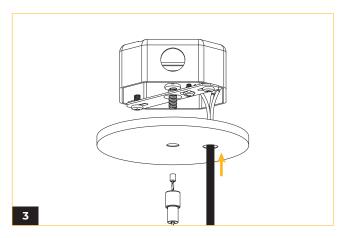

Thread the power cord and dimming wires through the canopy wire hole.

Connect the ground conductor to the ground screw on the crossbar, then connect the line and neutral wires according to the wiring diagram.

For 0-10V dimming option, connect the two remaining conductors according to the wiring diagram.

Thread the aircraft cable through the coupler with the terminal side on top. Slide the coupler up to the canopy and secure in place to the crossbar.