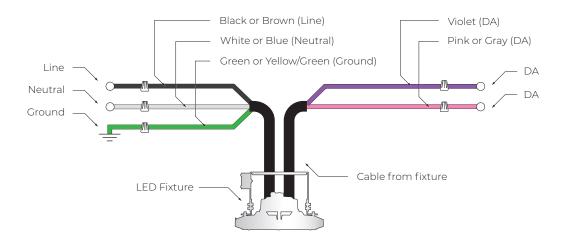

conductor to the ground screw on the crossbar, then connect the line and neutral wires according to the wiring diagram.



For 0-10V dimming option, connect the two remaining conductors according to the wiring diagram.



Thread the aircraft cable through the coupler with the terminal side on top. Slide the coupler up to the canopy and secure in place to the crossbar.

 $<sup>^{\</sup>ast}$  Make all connections with UL approved connectors.

# DEXT MINI SERIES SLOPED ADJUSTABLE CABLE METEOR





Make electric connection in junction box according to the wiring diagram.

### **DEXT MINI SERIES** WIRING DIAGRAM



#### **WIRING DIAGRAM**

#### **NOD (Non Dimming)**



#### STV 0-10V



#### SPD (Surge Protector)



## **DEXT MINI SERIES** WIRING DIAGRAM



#### **WIRING DIAGRAM**

#### DALI