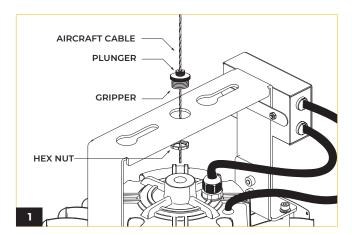

## **DEXT MINI SERIES** SLOPED ADJUSTABLE CABLE

Insert the cable through the gripper and plunger. Press the plunger to adjust the cable to desired length.

Secure the crossbar to the 4" junction box (by others)
\* Use UL approved junction boxes.