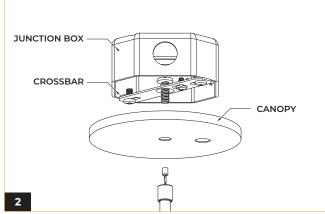

## **DEXT MINI SERIES** SLOPED ADJUSTABLE CABLE

Insert the cable through the gripper and plunger. Press the plunger to adjust the cable to desired length.

Secure the crossbar to the 4" junction box (by others)
\* Use UL approved junction boxes.

Thread the power cord and dimming wires through the canopy wire hole.

Connect the ground conductor to the ground screw on the crossbar, then connect the line and neutral wires according to the wiring diagram.