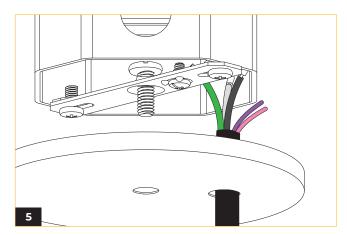

For 0-10V dimming option, connect the two remaining conductors according to the wiring diagram.

Thread the aircraft cable through the coupler with the terminal side on top. Slide the coupler up to the canopy and secure in place to the crossbar.