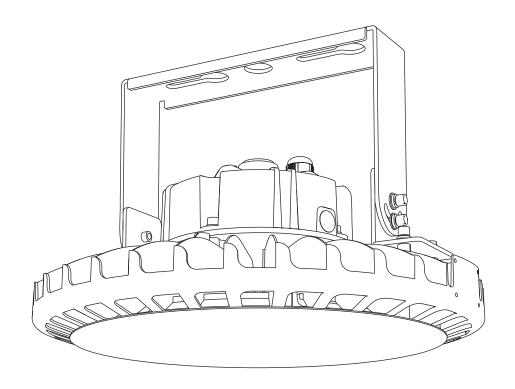

# DEXT MINI SERIES





# IMPORTANT SAFETY INFORMATION READ AND FOLLOW ALL SAFETY INSTRUCTIONS

#### FOR FIELD ASSISTANCE PLEASE CALL +1-213-255-2060 #4

- Before wiring to power supply and during servicing or relamping, turn off power at fuse or circuit breaker.
- · All servicing or relamping must be performed by qualified service personnel.
- Product must be grounded to avoid potential electric shock or other potential hazard.
- Product must be installed at locations and heights, in a manner consistent with its intended use, and in compliance with electrical code and local codes.

#### SAVE THESE INSTRUCTIONS FOR FUTURE REFERENCE



## **DEXT MINI SERIES** SLOPED ADJUSTABLE CABLE





Insert the cable through the gripper and plunger. Press the plunger to adjust the cable to desired length.



Secure the cro