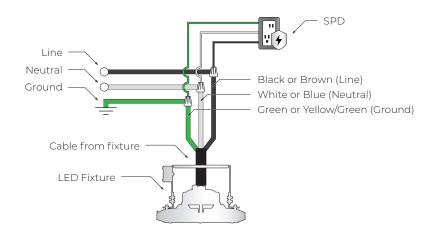

### **DEXT MINI SERIES** WIRING DIAGRAM

#### **WIRING DIAGRAM**

#### SPD (Surge Protector)