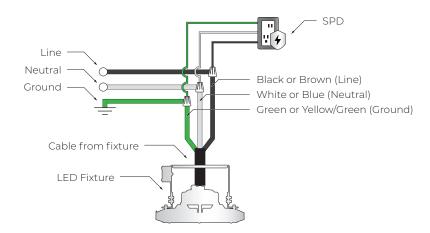

electrical code and local codes.

#### SAVE THESE INSTRUCTIONS FOR FUTURE REFERENCE



## **DEXT MINI SERIES STEM MOUNT**





- (A) Secure half ball with stem.
- (B) Attach swivel crossbar to junction box (by others).
- **(C)** Feed the safety cable and power cord through the stem and insert half ball joint into slot on swivel crossbar. Align the slot on ball joint with the tab on the swivel crossbar.
- **(D)** Make electric connection in junction box according to the wiring diagram.
- **(E)** Install canopy cover by aligning the tabs on crossbar with slots in the cover.





Clasp safety cable onto allocated slots on fixture bracket mount. \\\\

### **DEXT MINI SERIES** WIRING DIAGRAM



#### **WIRING DIAGRAM**

#### **NOD (Non Dimming)**



#### STV 0-10V



#### SPD (Surge Protector)



## **DEXT MINI SERIES** WIRING DIAGRAM



#### **WIRING DIAGRAM**

#### DALI