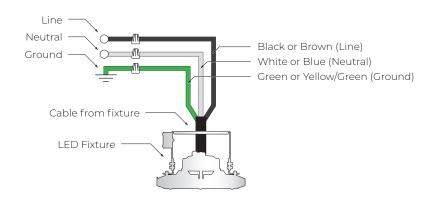

t with its intended use, and in compliance with electrical code and local codes.

#### SAVE THESE INSTRUCTIONS FOR FUTURE REFERENCE



## **DEXT MINI SERIES STEM MOUNT**





- (A) Secure half ball with stem.
- (B) Attach swivel crossbar to junction box (by others).
- **(C)** Feed the safety cable and power cord through the stem and insert half ball joint into slot on swivel crossbar. Align the slot on ball joint with the tab on the swivel crossbar.
- **(D)** Make electric connection in junction box according to the wiring diagram.
- **(E)** Install canopy cover by aligning the tabs on crossbar with slots in the cover.





Clasp safety cable onto allocated slots on fixture bracket mount. \\\\

### **DEXT MINI SERIES** WIRING DIAGRAM



#### **WIRING DIAGRAM**

#### **NOD (Non Dimming)**



#### STV 0-10V



#### SPD (Surge Protector)



## **DEXT MINI SERIES** WIRING DIAGRAM



#### **WIRING DIAGRAM**

#### DALI