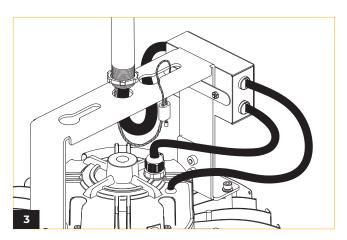

## **DEXT MINI SERIES STEM MOUNT**

- (A) Secure half ball with stem.
- (B) Attach swivel crossbar to junction box (by others).
- **(C)** Feed the safety cable and power cord through the stem and insert half ball joint into slot on swivel crossbar. Align the slot on ball joint with the tab on the swivel crossbar.
- **(D)** Make electric connection in junction box according to the wiring diagram.
- **(E)** Install canopy cover by aligning the tabs on crossbar with slots in the cover.