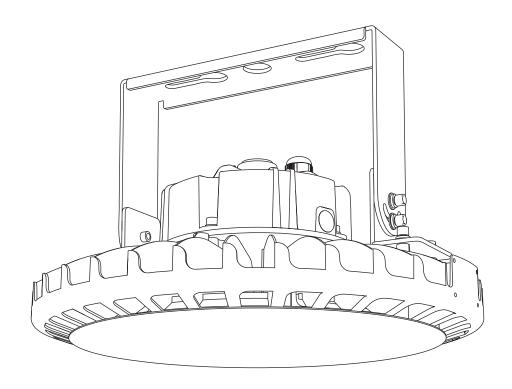

# DEXT MINI SERIES





# IMPORTANT SAFETY INFORMATION READ AND FOLLOW ALL SAFETY INSTRUCTIONS

### FOR FIELD ASSISTANCE PLEASE CALL +1-213-255-2060 #4

- Before wiring to power supply and during servicing or relamping, turn off power at fuse or circuit breaker.
- · All servicing or relamping must be performed by qualified service personnel.
- Product must be grounded to avoid potential electric shock or other potential hazard.
- Product must be installed at locations and heights, in a manner consistent with its intended use, and in compliance with electrical code and local codes.

#### SAVE THESE INSTRUCTIONS FOR FUTURE REFERENCE



## **DEXT MINI SERIES STEM MOUNT**





- (A) Secure half ball with stem.
- (B) Attach swivel crossbar to junction box (by others).
- **(C)** Feed the safety cable and power cord