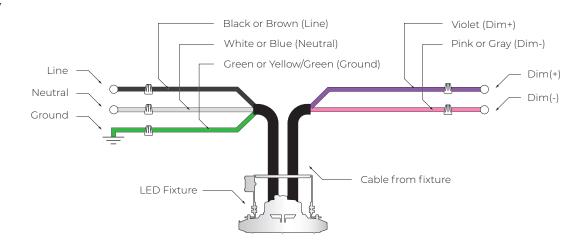

d use, and in compliance with electrical code and local codes.

#### SAVE THESE INSTRUCTIONS FOR FUTURE REFERENCE



## **DEXT MINI SERIES STEM MOUNT**





- (A) Secure half ball with stem.
- (B) Attach swivel crossbar to junction box (by others).
- **(C)** Feed the safety cable and power cord through the stem and insert half ball joint into slot on swivel crossbar. Align the slot on ball joint with the tab on the swivel crossbar.
- **(D)** Make electric connection in junction box according to the wiring diagram.
- **(E)** Install canopy cover by aligning the tabs on crossbar with slots in the cover.





Clasp safety cable onto allocated slots on fixture bracket mount. \\\\

### **DEXT MINI SERIES** WIRING DIAGRAM



#### **WIRING DIAGRAM**

#### **NOD (Non Dimming)**



#### STV 0-10V



#### SPD (Surge Protector)



## **DEXT MINI SERIES** WIRING DIAGRAM



#### **WIRING DIAGRAM**

#### DALI