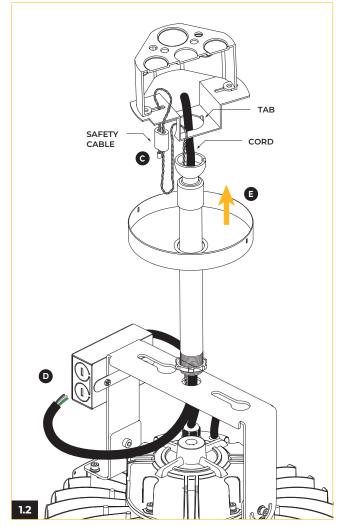

## **DEXT MINI SERIES STEM MOUNT**

- (A) Secure half ball with stem.
- (B) Attach swivel crossbar to junction box (by others).
- **(C)** Feed the safety cable and power cord through the stem and insert half ball joint into slot on swivel crossbar. Align the slot on ball joint with the tab on the swivel crossbar.
- **(D)** Make electric connection in junction box according to the wiring diagram.
- **(E)** Install canopy cover by aligning the tabs on crossbar with slots in the cover.

Clasp safety cable onto allocated slots on fixture bracket mount. \\\\