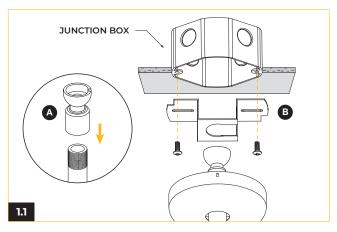

## **DEXT MINI SERIES STEM MOUNT**

- (A) Secure half ball with stem.
- (B) Attach swivel crossbar to junction box (by others).
- **(C)** Feed the safety cable and power cord through the stem and insert half ball joint into slot on swivel crossbar. Align the slot on ball joint with the tab on the swivel crossbar.
- **(D)** Make electric connection in junction box according to the wiring diagram.
- **(E)** Install canopy cover by aligning the tabs on crossbar with slots in the cover.