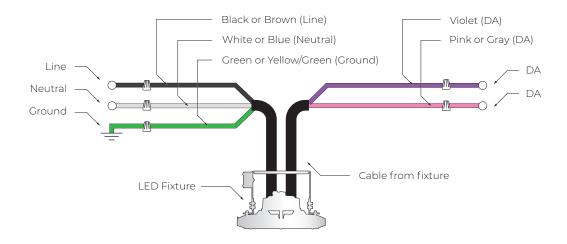

NCE



## **DEXT MINI SERIES STEM MOUNT**





- (A) Secure half ball with stem.
- (B) Attach swivel crossbar to junction box (by others).
- **(C)** Feed the safety cable and power cord through the stem and insert half ball joint into slot on swivel crossbar. Align the slot on ball joint with the tab on the swivel crossbar.
- **(D)** Make electric connection in junction box according to the wiring diagram.
- **(E)** Install canopy cover by aligning the tabs on crossbar with slots in the cover.





Clasp safety cable onto allocated slots on fixture bracket mount. \\\\

### **DEXT MINI SERIES** WIRING DIAGRAM



#### **WIRING DIAGRAM**

#### **NOD (Non Dimming)**



#### STV 0-10V



#### SPD (Surge Protector)



## **DEXT MINI SERIES** WIRING DIAGRAM



#### **WIRING DIAGRAM**

#### DALI