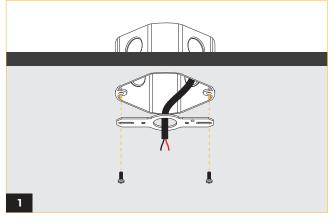

# METE<sup>O</sup>R

Secure the crossbar to junction box (by others), using two phillips screws.

Screw the stem adjustable mount plate onto the bracket in the two holes indicated.

Thread luminaire wiring through stem mount.