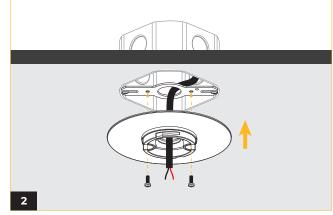

# METE<sup>O</sup>R

Secure the crossbar to junction box (by others), using two phillips screws.

Screw the stem adjustable mount plate onto the bracket in the two holes indicated.

Thread luminaire wiring through stem mount.

Fasten stem mount canopy and fasten in place using hex nut.

Make electrical connections between junction box and luminaire. Refer to the wiring diagram for a more etailed explanation.

Raise and align the stem mount canopy to the plate by matching the U-shaped openings.