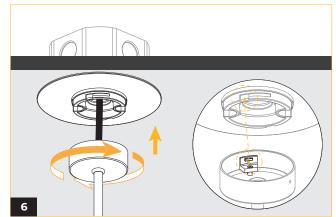

Fasten stem mount canopy and fasten in place using hex nut.

Make electrical connections between junction box and luminaire. Refer to the wiring diagram for a more etailed explanation.

Raise and align the stem mount canopy to the plate by matching the U-shaped openings.

# DOT 2 STEM ADJUSTABLE MOUNT

Secure fixture with hex screw.

meteor-lighting.com 1860 S Carlos Ave, Ontario, California 91761 E: tech@meteor-lighting.com T: 213-255-2060 Meteor Lighting reserves the right to make changes to this product for design and development improvements at any time without prior notice, and such modification shall be effective immediately. @Meteor Illumination Technologies, Inc.