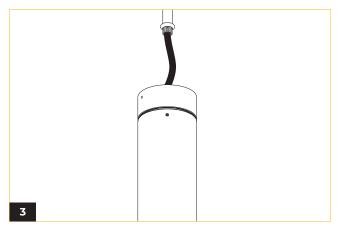

Fasten stem mount canopy and fasten in place using hex nut.

Make electrical connections between junction box and luminaire. Refer to the wiring diagram for a more etailed explanation.

Raise and align the stem mount canopy to the plate by matching the U-shaped openings.