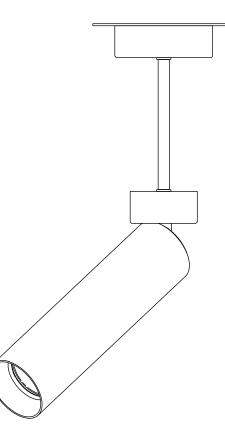

### FOR FIELD ASSISTANCE PLEASE CALL +1-213-255-2060 #4

- Before wiring to power supply and during servicing or relamping, turn off power at fuse or circuit breaker.
- · All servicing or relamping must be performed by qualified service personnel.
- Product must be grounded to avoid potential electric shock or other potential hazard.
- Product must be installed at locations and heights, in a manner consistent with its intended use, and in compliance with electrical code and local codes.

SAVE THESE INSTRUCTIONS FOR FUTURE REFERENCE



meteor-lighting.com

### INSTALLATION GUIDE

# DOT 2 STEM ADJUSTABLE MOUNT

# METE<sup>O</sup>R



Secure the crossbar to junction box (by others), using two phillips screws.



Screw the stem adjustable mount plate onto the bracket in the two holes indic