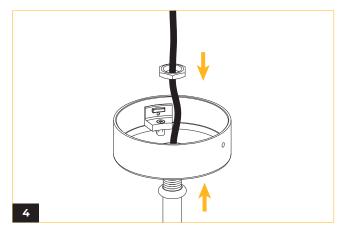

# METE<sup>O</sup>R

Secure the crossbar to junction box (by others), using two phillips screws.

Screw the stem adjustable mount plate onto the bracket in the two holes indicated.

Thread luminaire wiring through stem mount.

Fasten stem mount canopy and fasten in place using hex nut.

Make electrical connections between junction box and luminaire. Refer to the wiring diagram for a more etailed explanation.

Raise and align the stem mount canopy to the plate by matching the U-shaped openings.