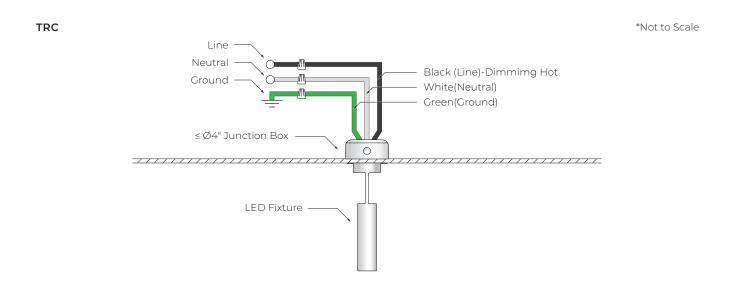

Fasten stem mount canopy and fasten in place using hex nut.

Make electrical connections between junction box and luminaire. Refer to the wiring diagram for a more etailed explanation.

Raise and align the stem mount canopy to the plate by matching the U-shaped openings.

\*Not to Scale

#### WIRING DIAGRAM