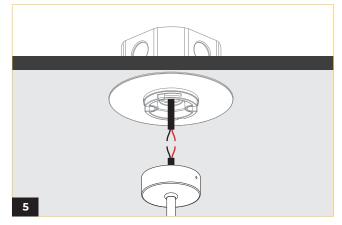

Fasten stem mount canopy and fasten in place using hex nut.

Make electrical connections between junction box and luminaire. Refer to the wiring diagram for a more etailed explanation.

Raise and align the stem mount canopy to the plate by matching the U-shaped openings.