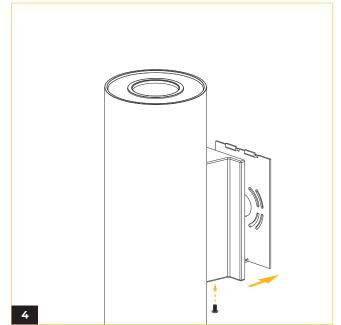

# METE<sup>O</sup>R

Detach mounting plate from cylinder.

Attach mounting plate to junction box with screws from junction box (by others).

Make electrial connections depending on dimming type (see wiring diagram).

Attach cylinder fixture to mounting plate and secure by tightening the screw.