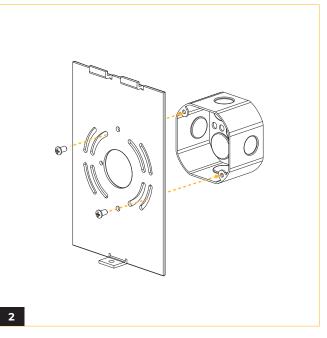

# METE<sup>O</sup>R

Detach mounting plate from cylinder.

Attach mounting plate to junction box with screws from junction box (by others).

Make electrial connections depending on dimming type (see wiring diagram).