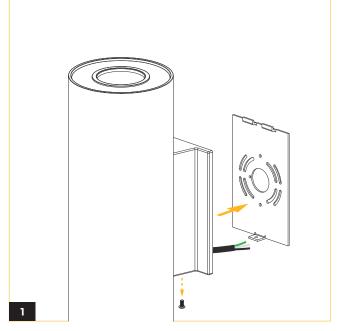

# METE<sup>O</sup>R

Detach mounting plate from cylinder.

Attach mounting plate to junction box with screws from junction box (by others).

Make electrial connections depending on dimming type (see wiring diagram).