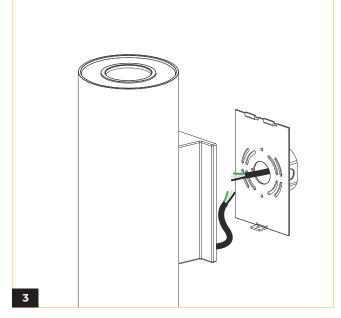

## FOR FIELD ASSISTANCE PLEASE CALL +1-213-255-2060 #4

- Before wiring to power supply and during servicing or relamping, turn off power at fuse or circuit breaker.
- · All servicing or relamping must be performed by qualified service personnel.
- Product must be grounded to avoid potential electric shock or other potential hazard.
- Product must be installed at locations and heights, in a manner consistent with its intended use, and in compliance with electrical code and local codes.

SAVE THESE INSTRUCTIONS FOR FUTURE REFERENCE



meteor-lighting.com

### INSTALLATION GUIDE

## LANCE 6 WALL MOUNT

# METE<sup>O</sup>R



Detach mounting plate from cylinder.



Attach mounting plate to junction box with screws from junction box (by others).



Make electrial connections depending on dimming type (see wiring diagram).



Attach cylinder fixture to mounting plate and secure by tightening the screw.

#### INSTALLATION GUIDE

## LANCE 6 WALL MOUNT

## **METE**<sup>O</sup>R



Fixtures used in wet locations, place a bead of silicone-based caulking compound along where the mounting bracket meets the wall on the top and on each side.



#### WIRING DIAGRAM

STVS / SPVS



STVD / SPVD



DMX



meteor-lighting.com 1860 S Carlos Ave, Ontario, California 91761 E: tech@meteor-lighting.com T: 213-255-2060

Meteor Lighting reserves the right to make changes to this product for design and development improvements at any time without prior notice, and such modification shall be effective immediately. ©Meteor Illumination Technologies, Inc.