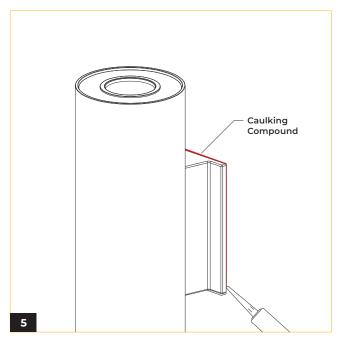

## **METE**<sup>O</sup>R

Fixtures used in wet locations, place a bead of silicone-based caulking compound along where the mounting bracket meets the wall on the top and on each side.