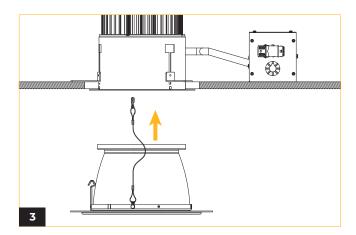

## **REV 6** RETROFIT - GOOF RING

Slip goof ring over reflector.

Install reflector and goof ring into the fixture.