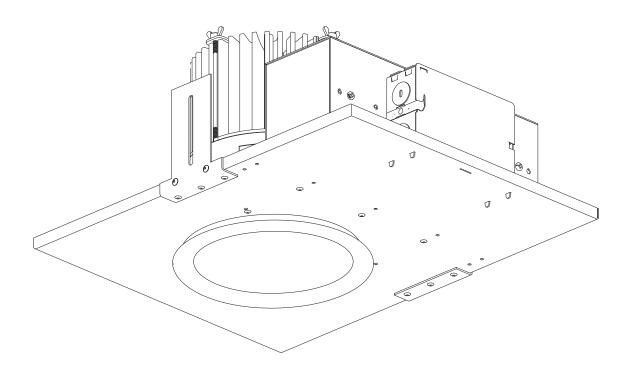

## **REV 6** RETROFIT - GOOF RING

Slip goof ring over reflector.

Install reflector and goof ring into the fixture.