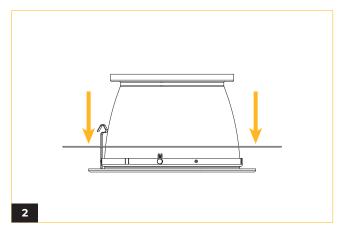

## **REV 6** RETROFIT - GOOF RING

Slip goof ring over reflector.

Install reflector and goof ring into the fixture.