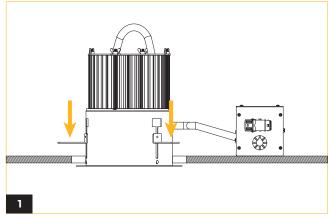

## **REV 6** RETROFIT - GOOF RING

Slip goof ring over reflector.

Install reflector and goof ring into the fixture.