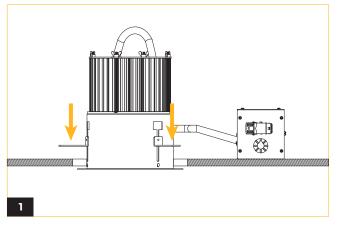

## METE<sup>O</sup>R

Place fixture into ceiling aperture and secure the bracket.

Slip goof ring over reflector.

Install reflector and goof ring into the fixture.