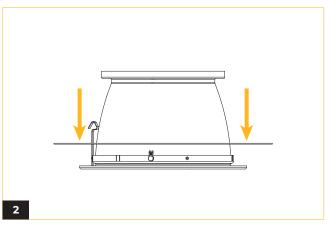

## METE<sup>O</sup>R

Place fixture into ceiling aperture and secure the bracket.

Slip goof ring over reflector.

Install reflector and goof ring into the fixture.