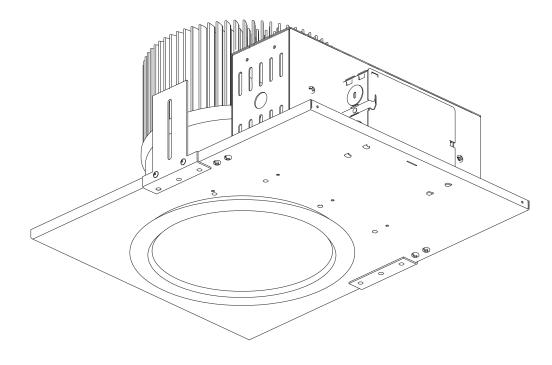

## INSTALLATION GUIDE REV 8 PRIME RETROFIT - GOOF RING

## METE<sup>O</sup>R

Place fixture into ceiling aperture and secure the bracket.

Slip goof ring over reflector.

Install reflector and goof ring into the fixture.