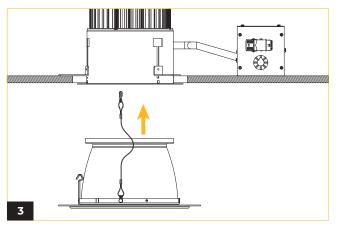

## METE<sup>O</sup>R

Place fixture into ceiling aperture and secure the bracket.

Slip goof ring over reflector.

Install reflector and goof ring into the fixture.