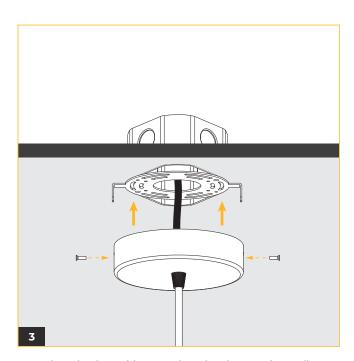

### **VELA 5** CORD MOUNT

Screw in the cord mount bracket on the junction box using 2

Make electrical connections between junction box and fixture (refer to wiring diagram).

Cover junction box with mounting plate by securing 2 allen screws on either side of canopy.