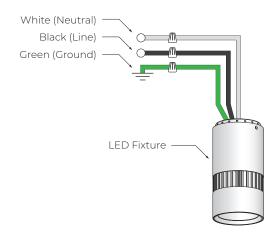

at fuse or circuit breaker.
- · All servicing or relamping must be performed by qualified service personnel.
- Product must be grounded to avoid potential electric shock or other potential hazard.
- Product must be installed at locations and heights, in a manner consistent with its intended use, and in compliance with electrical code and local codes.

### SAVE THESE INSTRUCTIONS FOR FUTURE REFERENCE



### **INSTALLATION GUIDE**

### **VELA 5** CORD MOUNT





Screw in the cord mount bracket on the junction box using 2



Make electrical connections between junction box and fixture (refer to wiring diagram).



Cover junction box with mounting plate by securing 2 allen screws on either side of canopy.

## **VELA 5** WIRING DIAGRAM



### **WIRING DIAGRAM**

#### **SPV 0-10V**



### TRC