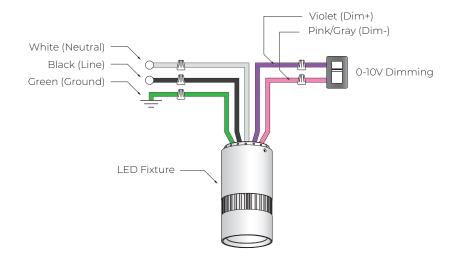

n off power at fuse or circuit breaker.
- · All servicing or relamping must be performed by qualified service personnel.
- Product must be grounded to avoid potential electric shock or other potential hazard.
- Product must be installed at locations and heights, in a manner consistent with its intended use, and in compliance with electrical code and local codes.

### SAVE THESE INSTRUCTIONS FOR FUTURE REFERENCE



### **INSTALLATION GUIDE**

### **VELA 5** CORD MOUNT





Screw in the cord mount bracket on the junction box using 2



Make electrical connections between junction box and fixture (refer to wiring diagram).



Cover junction box with mounting plate by securing 2 allen screws on either side of canopy.

## **VELA 5** WIRING DIAGRAM



### **WIRING DIAGRAM**

#### **SPV 0-10V**



### TRC