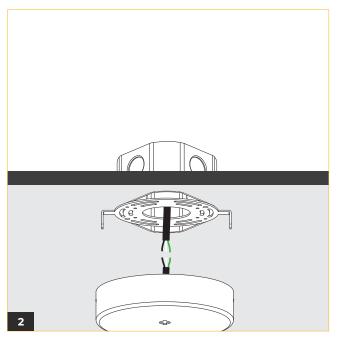

### **VELA 5** CORD MOUNT

Screw in the cord mount bracket on the junction box using 2

Make electrical connections between junction box and fixture (refer to wiring diagram).

Cover junction box with mounting plate by securing 2 allen screws on either side of canopy.