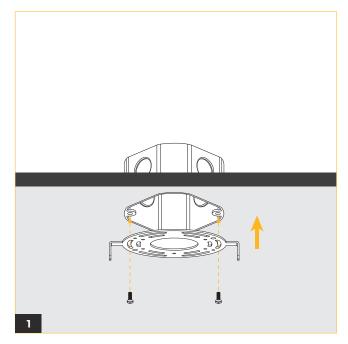

### **VELA 5** CORD MOUNT

Screw in the cord mount bracket on the junction box using 2

Make electrical connections between junction box and fixture (refer to wiring diagram).

Cover junction box with mounting plate by securing 2 allen screws on either side of canopy.