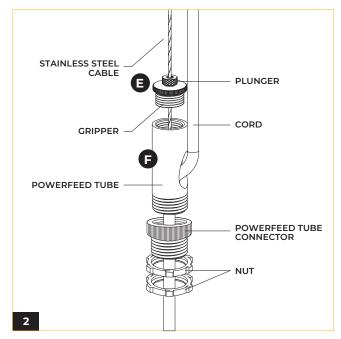

- (E) Insert the cable through the gripper and plunger. Trim off extra cable using cable cutting tool. To adjust the cable to desired length, press the plunger.
- (F) Fasten Powerfeed tube and Powerfeed tube connector. Secure gripper with Powerfeed tube, then feed cord through Powerfeed tube.