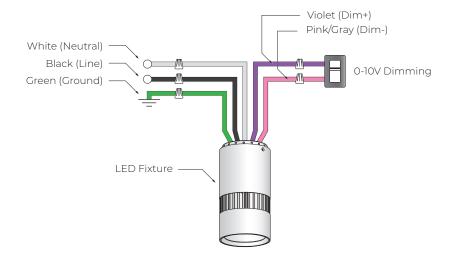

cable through the coupler with the terminal side on top. Slide the coupler up to the canopy and secure with the screw on crossbar.



- (E) Insert the cable through the gripper and plunger. Trim off extra cable using cable cutting tool. To adjust the cable to desired length, press the plunger.
- (F) Fasten Powerfeed tube and Powerfeed tube connector. Secure gripper with Powerfeed tube, then feed cord through Powerfeed tube.

## **VELA 5** SLOPED ADJUSTABLE CABLE





Loosen two allen screws. Twist and remove the lid from fixture. \\\\



Screw lid to powerfeed tube with one nut on each side of the lid. Attach aircraft cable to fixture lid and secure with allen screws.



Replace lid and secure two Allen screws.

## **VELA 5** WIRING DIAGRAM



#### **WIRING DIAGRAM**

#### **SPV 0-10V**



### TRC