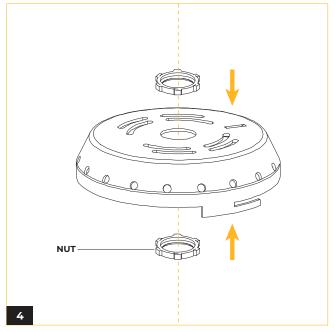

## **VELA 5** SLOPED ADJUSTABLE CABLE

Loosen two allen screws. Twist and remove the lid from fixture. \\\\

Screw lid to powerfeed tube with one nut on each side of the lid. Attach aircraft cable to fixture lid and secure with allen screws.

Replace lid and secure two Allen screws.