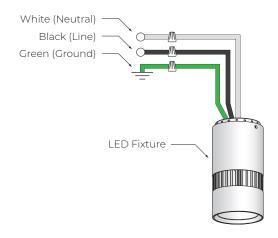

ugh the coupler with the terminal side on top. Slide the coupler up to the canopy and secure with the screw on crossbar.



- (E) Insert the cable through the gripper and plunger. Trim off extra cable using cable cutting tool. To adjust the cable to desired length, press the plunger.
- (F) Fasten Powerfeed tube and Powerfeed tube connector. Secure gripper with Powerfeed tube, then feed cord through Powerfeed tube.

## **VELA 5** SLOPED ADJUSTABLE CABLE





Loosen two allen screws. Twist and remove the lid from fixture. \\\\



Screw lid to powerfeed tube with one nut on each side of the lid. Attach aircraft cable to fixture lid and secure with allen screws.



Replace lid and secure two Allen screws.

## **VELA 5** WIRING DIAGRAM



#### **WIRING DIAGRAM**

#### **SPV 0-10V**



### TRC