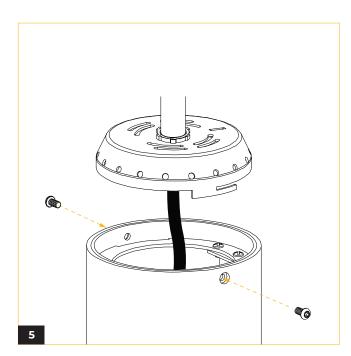

## **VELA 5** SLOPED ADJUSTABLE CABLE

- (A) Secure the crossbar to the 4" octagonal box (by others) designed to support the weight of the fixture.
- (B) Lock the strain relief bushing to the power cord with allowance for wiring connections, and thread the power cord through the canopy wire hole.
- (C) Connect the Green ground conductor to the ground screw on the crossbar, the line voltage to the Black conductor, and the neutral to the White conductor. For 0-10V dimming option, connect the two remaining conductors (Date+ to Purple conductor and Data- to Gray conductor).
- \* Make all connections with UL approved connectors.
- (D) Thread the cable through the coupler with the terminal side on top. Slide the coupler up to the canopy and secure with the screw on crossbar.

- (E) Insert the cable through the gripper and plunger. Trim off extra cable using cable cutting tool. To adjust the cable to desired length, press the plunger.
- (F) Fasten Powerfeed tube and Powerfeed tube connector. Secure gripper with Powerfeed tube, then feed cord through Powerfeed tube.