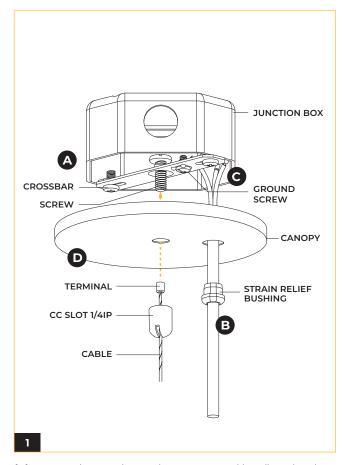

## **VELA 5** SLOPED ADJUSTABLE CABLE

- (A) Secure the crossbar to the 4" octagonal box (by others) designed to support the weight of the fixture.
- (B) Lock the strain relief bushing to the power cord with allowance for wiring connections, and thread the power cord through the canopy wire hole.
- (C) Connect the Green ground conductor to the ground screw on the crossbar, the line voltage to the Black conductor, and the neutral to the White conductor. For 0-10V dimming option, connect the two remaining conductors (Date+ to Purple conductor and Data- to Gray conductor).
- \* Make all connections with UL approved connectors.
- (D) Thread the cable through the coupler with the terminal side on top. Slide the coupler up to the canopy and secure with the screw on crossbar.