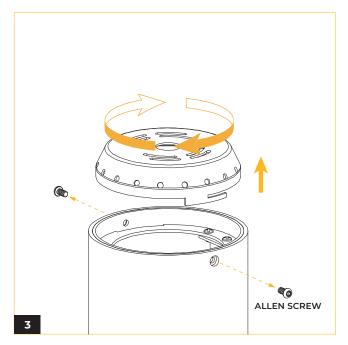

## **VELA 5** SLOPED ADJUSTABLE CABLE

Loosen two allen screws. Twist and remove the lid from fixture. \\\\

Screw lid to powerfeed tube with one nut on each side of the lid. Attach aircraft cable to fixture lid and secure with allen screws.

Replace lid and secure two Allen screws.