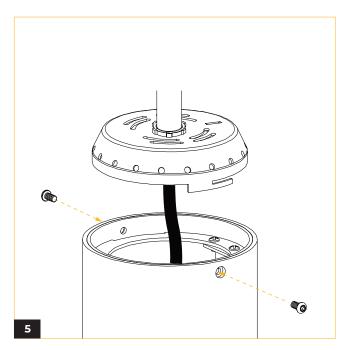

ay conductor).

\* Make all connections with UL approved connectors.

**(D)** Thread the cable through the coupler with the terminal side on top. Slide the coupler up to the canopy and secure with the screw on crossbar.



**(E)** Insert the cable through the gripper and plunger. Trim off extra cable using cable cutting tool. To adjust the cable to desired length, press the plunger.

**(F)** Fasten Powerfeed tube and Powerfeed tube connector. Secure gripper with Powerfeed tube, then feed cord through Powerfeed tube.

### VELA 6 SLOPED ADJUSTABLE CABLE

## METE<sup>O</sup>R



**(G)** Loosen two allen screws. Twist and remove the lid from fixture.



**(H)** Screw lid to powerfeed tube with one nut on each side of the lid. Attach aircraft cable to fixture lid and secure with allen screws.



Replace lid and secure two Allen screws.





#### WIRING DIAGRAM

### SPV 0-10V Violet (Dim+) Pink/Gray (Dim-) White (Neutral) Black (Line) $\cap$ 0-10V Dimming Green (Ground) LED Fixture -SPD - SPD White (Neutral) White or Blue (Neutral) Black (Line) C Black or Brown (Line) Green(Ground) Green or Yellow/Green (Ground) LED Fixture -TRC White (Neutral) Black (Line) Green (Ground) Л

meteor-lighting.com 1860 S Carlos Ave, Ontario, California 91761 E: tech@meteor-lighting.com T: 213-255-2060

LED Fixture -

Meteor Lighting reserves the right to make changes to this product for design and development improvements at any time without prior notice, and such modification shall be effective immediately. ©Meteor Illumination Technologies, Inc. 07-15-2024