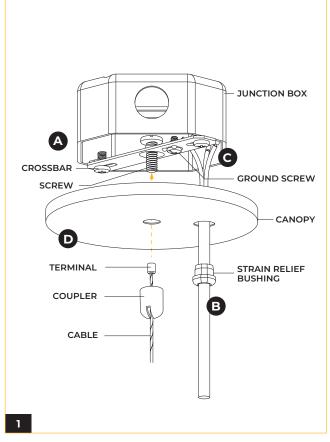

# METEOR

(A) Secure the crossbar to the 4" octagonal box (by others) designed to support the weight of the fixture.

**(B)** Lock the strain relief bushing to the power cord with allowance for wiring connections, and thread the power cord through the canopy wire hole.

**(C)** Connect the Green ground conductor to the ground screw on the crossbar, the line voltage to the Black conductor, and the neutral to the White conductor. For 0-10V dimming option, connect the two remaining conductors (Date+ to Purple conductor and Data- to Gray conductor).

\* Make all connections with UL approved connectors.

**(D)** Thread the cable through the coupler with the terminal side on top. Slide the coupler up to the canopy and secure with the screw on crossbar.