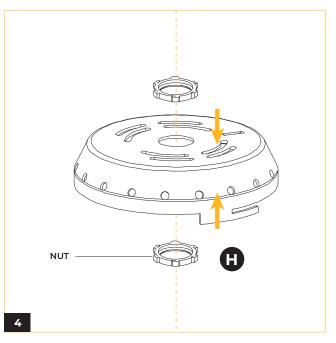

## METE<sup>O</sup>R

**(G)** Loosen two allen screws. Twist and remove the lid from fixture.

**(H)** Screw lid to powerfeed tube with one nut on each side of the lid. Attach aircraft cable to fixture lid and secure with allen screws.