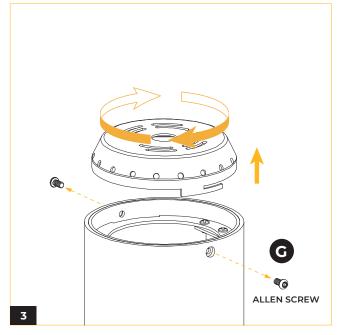

## METE<sup>O</sup>R

**(G)** Loosen two allen screws. Twist and remove the lid from fixture.

**(H)** Screw lid to powerfeed tube with one nut on each side of the lid. Attach aircraft cable to fixture lid and secure with allen screws.

Replace lid and secure two Allen screws.