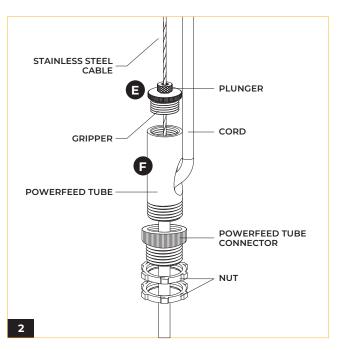

**(E)** Insert the cable through the gripper and plunger. Trim off extra cable using cable cutting tool. To adjust the cable to desired length, press the plunger.

**(F)** Fasten Powerfeed tube and Powerfeed tube connector. Secure gripper with Powerfeed tube, then feed cord through Powerfeed tube.