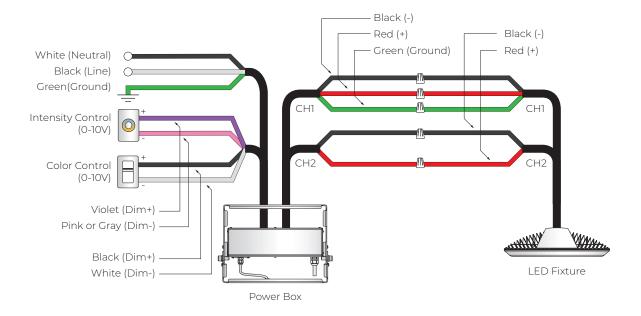

ll the way through.



Fasten the uplight bracket with the provided screws.



First, push the cables through a Hex screw and tighten on stem grooves. Second, fasten the stem onto the lower bracket.

# WHIZ 2.0 ADJUSTABLE UPLIGHT





Fasten the top bracket on the desired location on the ceiling.



Align both lower and upper brackets and fasten in place.



Open the DC Junction box and connect cables. Refer to wiring diagram section.



Slip the power box hook fastener over the lock-in grooves allocated and fasten screws on either side to keep the power box in place.



Hook the safety cable.



Connect AC Cable to Junction Box.



# STV 0-10V (120W/170W/240W)



#### STV 0-10V (300W)



# WHIZ 2.0 WIRING DIAGRAM



## **WIRING DIAGRAM**

SPV 0-10V



#### SPV 0-10V (Tunable White) 150W











DMX



## DMX (Tunable White) 150W







#### DMX (W+RGB)



# WHIZ 2.0 WIRING DIAGRAM



# **WIRING DIAGRAM**

#### DMX RJ45



#### DMX RJ45 (Tunable White) 150W



# WHIZ 2.0 WIRING DIAGRAM



# **WIRING DIAGRAM**