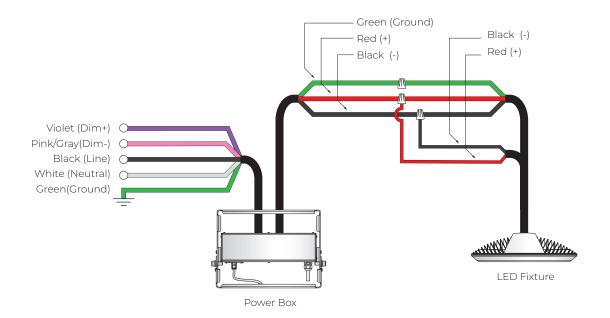

SAVE THESE INSTRUCTIONS FOR FUTURE REFERENCE



# WHIZ 2.0 ADJUSTABLE UPLIGHT











Fixture cables go through the stem and all the way through.



Fasten the uplight bracket with the provided screws.



First, push the cables through a Hex screw and tighten on stem grooves. Second, fasten the stem onto the lower bracket.

# WHIZ 2.0 ADJUSTABLE UPLIGHT





Fasten the top bracket on the desired location on the ceiling.



Align both lower and upper brackets and fasten in place.



Open the DC Junction box and connect cables. Refer to wiring diagram section.



Slip the power box hook fastener over the lock-in grooves allocated and fasten screws on either side to keep the power box in place.



Hook the safety cable.



Connect AC Cable to Junction Box.



# STV 0-10V (120W/170W/240W)



#### STV 0-10V (300W)



# WHIZ 2.0 WIRING DIAGRAM



## **WIRING DIAGRAM**

SPV 0-10V



#### SPV 0-10V (Tunable White) 150W











DMX



## DMX (Tunable White) 150W







#### DMX (W+RGB)



# WHIZ 2.0 WIRING DIAGRAM



# **WIRING DIAGRAM**

#### DMX RJ45



#### DMX RJ45 (Tunable White) 150W



# WHIZ 2.0 WIRING DIAGRAM



# **WIRING DIAGRAM**