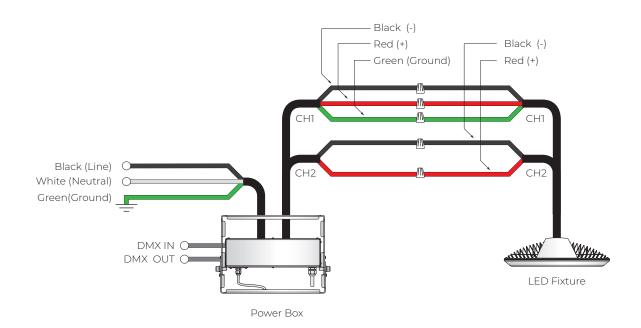

ket with the provided screws.



First, push the cables through a Hex screw and tighten on stem grooves. Second, fasten the stem onto the lower bracket.

# WHIZ 2.0 ADJUSTABLE UPLIGHT





Fasten the top bracket on the desired location on the ceiling.



Align both lower and upper brackets and fasten in place.



Open the DC Junction box and connect cables. Refer to wiring diagram section.



Slip the power box hook fastener over the lock-in grooves allocated and fasten screws on either side to keep the power box in place.



Hook the safety cable.



Connect AC Cable to Junction Box.



# STV 0-10V (120W/170W/240W)



#### STV 0-10V (300W)



# WHIZ 2.0 WIRING DIAGRAM



## **WIRING DIAGRAM**

SPV 0-10V



#### SPV 0-10V (Tunable White) 150W











DMX



## DMX (Tunable White) 150W







#### DMX (W+RGB)



# WHIZ 2.0 WIRING DIAGRAM



# **WIRING DIAGRAM**

#### DMX RJ45



#### DMX RJ45 (Tunable White) 150W



# WHIZ 2.0 WIRING DIAGRAM



# **WIRING DIAGRAM**