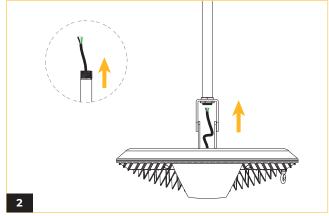

# WHIZ 2.0 ADJUSTABLE UPLIGHT

Fasten the top bracket on the desired location on the ceiling.

Align both lower and upper brackets and fasten in place.

Open the DC Junction box and connect cables. Refer to wiring diagram section.

Slip the power box hook fastener over the lock-in grooves allocated and fasten screws on either side to keep the power box in place.

Hook the safety cable.

Connect AC Cable to Junction Box.