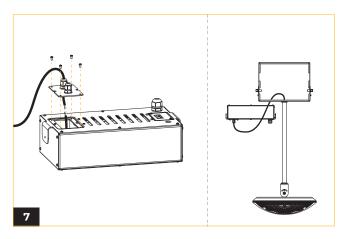

# WHIZ 2.0 ADJUSTABLE UPLIGHT

Fixture cables go through the stem and all the way through.

Fasten the uplight bracket with the provided screws.

First, push the cables through a Hex screw and tighten on stem grooves. Second, fasten the stem onto the lower bracket.

# WHIZ 2.0 ADJUSTABLE UPLIGHT

Fasten the top bracket on the desired location on the ceiling.

Align both lower and upper brackets and fasten in place.

Open the DC Junction box and connect cables. Refer to wiring diagram section.

Slip the power box hook fastener over the lock-in grooves allocated and fasten screws on either side to keep the power box in place.

Hook the safety cable.

Connect AC Cable to Junction Box.