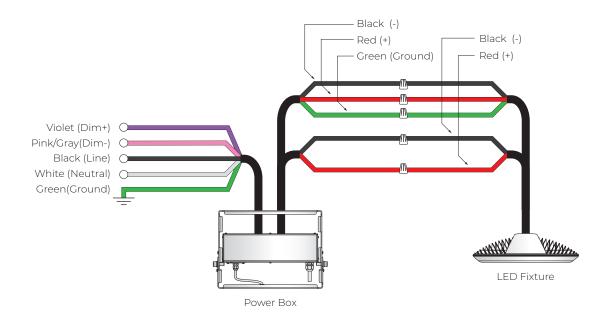

ixture cables go through the stem and all the way through.



Fasten the uplight bracket with the provided screws.



First, push the cables through a Hex screw and tighten on stem grooves. Second, fasten the stem onto the lower bracket.

# WHIZ 2.0 ADJUSTABLE UPLIGHT





Fasten the top bracket on the desired location on the ceiling.



Align both lower and upper brackets and fasten in place.



Open the DC Junction box and connect cables. Refer to wiring diagram section.



Slip the power box hook fastener over the lock-in grooves allocated and fasten screws on either side to keep the power box in place.



Hook the safety cable.



Connect AC Cable to Junction Box.



# STV 0-10V (120W/170W/240W)



#### STV 0-10V (300W)



# WHIZ 2.0 WIRING DIAGRAM



## **WIRING DIAGRAM**

SPV 0-10V



#### SPV 0-10V (Tunable White) 150W











DMX



## DMX (Tunable White) 150W







#### DMX (W+RGB)



# WHIZ 2.0 WIRING DIAGRAM



# **WIRING DIAGRAM**

#### DMX RJ45



#### DMX RJ45 (Tunable White) 150W



# WHIZ 2.0 WIRING DIAGRAM



# **WIRING DIAGRAM**