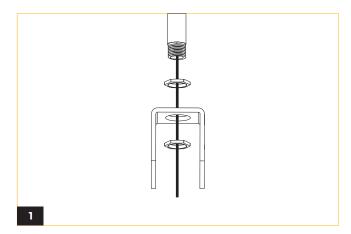

# WHIZ 2.0 ADJUSTABLE UPLIGHT

Fixture cables go through the stem and all the way through.

Fasten the uplight bracket with the provided screws.

First, push the cables through a Hex screw and tighten on stem grooves. Second, fasten the stem onto the lower bracket.