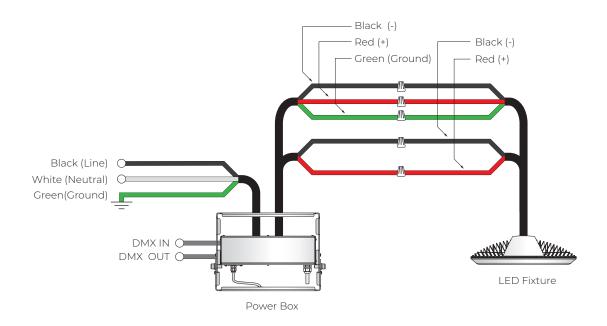

ugh.



Fasten the uplight bracket with the provided screws.



First, push the cables through a Hex screw and tighten on stem grooves. Second, fasten the stem onto the lower bracket.

# WHIZ 2.0 ADJUSTABLE UPLIGHT





Fasten the top bracket on the desired location on the ceiling.



Align both lower and upper brackets and fasten in place.



Open the DC Junction box and connect cables. Refer to wiring diagram section.



Slip the power box hook fastener over the lock-in grooves allocated and fasten screws on either side to keep the power box in place.



Hook the safety cable.



Connect AC Cable to Junction Box.



# STV 0-10V (120W/170W/240W)



#### STV 0-10V (300W)



# WHIZ 2.0 WIRING DIAGRAM



## **WIRING DIAGRAM**

SPV 0-10V



#### SPV 0-10V (Tunable White) 150W











DMX



## DMX (Tunable White) 150W







#### DMX (W+RGB)



# WHIZ 2.0 WIRING DIAGRAM



# **WIRING DIAGRAM**

#### DMX RJ45



#### DMX RJ45 (Tunable White) 150W



# WHIZ 2.0 WIRING DIAGRAM



# **WIRING DIAGRAM**