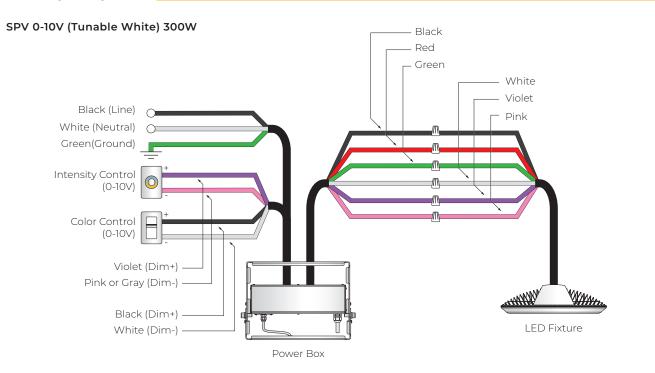

he way through.



Fasten the uplight bracket with the provided screws.



First, push the cables through a Hex screw and tighten on stem grooves. Second, fasten the stem onto the lower bracket.

# WHIZ 2.0 ADJUSTABLE UPLIGHT





Fasten the top bracket on the desired location on the ceiling.



Align both lower and upper brackets and fasten in place.



Open the DC Junction box and connect cables. Refer to wiring diagram section.



Slip the power box hook fastener over the lock-in grooves allocated and fasten screws on either side to keep the power box in place.



Hook the safety cable.



Connect AC Cable to Junction Box.



# STV 0-10V (120W/170W/240W)



#### STV 0-10V (300W)



# WHIZ 2.0 WIRING DIAGRAM



## **WIRING DIAGRAM**

SPV 0-10V



#### SPV 0-10V (Tunable White) 150W











DMX



## DMX (Tunable White) 150W







#### DMX (W+RGB)



# WHIZ 2.0 WIRING DIAGRAM



# **WIRING DIAGRAM**

#### DMX RJ45



#### DMX RJ45 (Tunable White) 150W



# WHIZ 2.0 WIRING DIAGRAM



# **WIRING DIAGRAM**