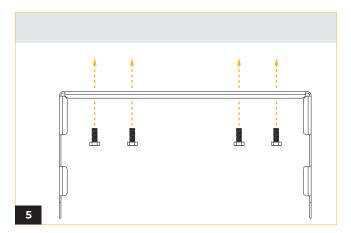

# WHIZ 2.0 ADJUSTABLE UPLIGHT

Fasten the top bracket on the desired location on the ceiling.

Align both lower and upper brackets and fasten in place.

Open the DC Junction box and connect cables. Refer to wiring diagram section.