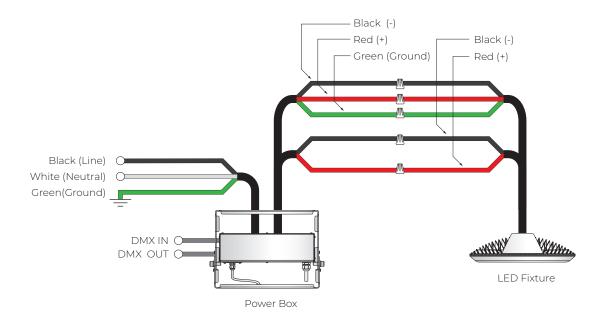

tem grooves. Second, fasten the stem onto the lower bracket.

# WHIZ 2.0 ADJUSTABLE UPLIGHT





Fasten the top bracket on the desired location on the ceiling.



Align both lower and upper brackets and fasten in place.



Open the DC Junction box and connect cables. Refer to wiring diagram section.



Slip the power box hook fastener over the lock-in grooves allocated and fasten screws on either side to keep the power box in place.



Hook the safety cable.



Connect AC Cable to Junction Box.



# STV 0-10V (120W/170W/240W)



#### STV 0-10V (300W)



# WHIZ 2.0 WIRING DIAGRAM



## **WIRING DIAGRAM**

SPV 0-10V



#### SPV 0-10V (Tunable White) 150W











DMX



## DMX (Tunable White) 150W







#### DMX (W+RGB)



# WHIZ 2.0 WIRING DIAGRAM



# **WIRING DIAGRAM**

#### DMX RJ45



#### DMX RJ45 (Tunable White) 150W



# WHIZ 2.0 WIRING DIAGRAM



# **WIRING DIAGRAM**