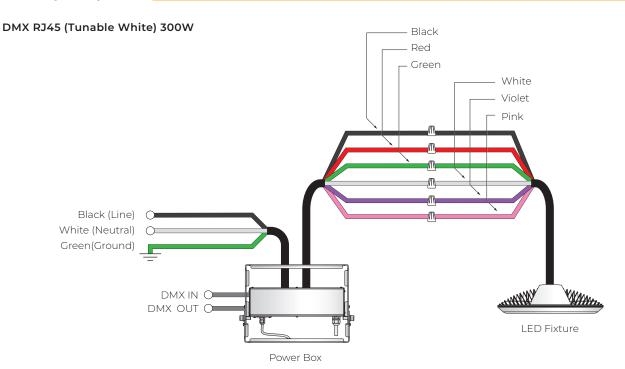

Fasten the top bracket on the desired location on the ceiling.



Align both lower and upper brackets and fasten in place.



Open the DC Junction box and connect cables. Refer to wiring diagram section.



Slip the power box hook fastener over the lock-in grooves allocated and fasten screws on either side to keep the power box in place.



Hook the safety cable.



Connect AC Cable to Junction Box.



# STV 0-10V (120W/170W/240W)



#### STV 0-10V (300W)



# WHIZ 2.0 WIRING DIAGRAM



## **WIRING DIAGRAM**

SPV 0-10V



#### SPV 0-10V (Tunable White) 150W











DMX



## DMX (Tunable White) 150W







#### DMX (W+RGB)



# WHIZ 2.0 WIRING DIAGRAM



# **WIRING DIAGRAM**

#### DMX RJ45



#### DMX RJ45 (Tunable White) 150W



# WHIZ 2.0 WIRING DIAGRAM



# **WIRING DIAGRAM**