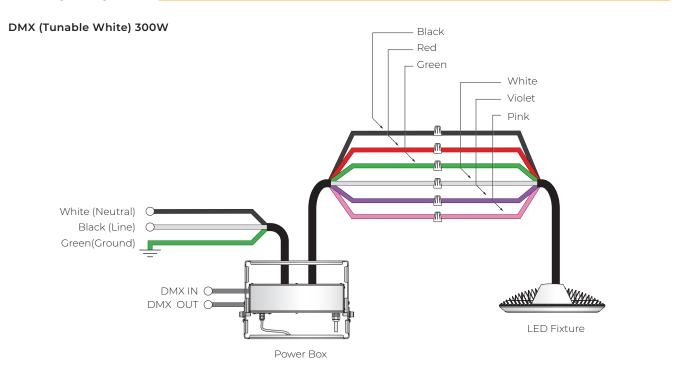

with the provided screws.



First, push the cables through a Hex screw and tighten on stem grooves. Second, fasten the stem onto the lower bracket.

# WHIZ 2.0 ADJUSTABLE UPLIGHT





Fasten the top bracket on the desired location on the ceiling.



Align both lower and upper brackets and fasten in place.



Open the DC Junction box and connect cables. Refer to wiring diagram section.



Slip the power box hook fastener over the lock-in grooves allocated and fasten screws on either side to keep the power box in place.



Hook the safety cable.



Connect AC Cable to Junction Box.



# STV 0-10V (120W/170W/240W)



#### STV 0-10V (300W)



# WHIZ 2.0 WIRING DIAGRAM



## **WIRING DIAGRAM**

SPV 0-10V



#### SPV 0-10V (Tunable White) 150W











DMX



## DMX (Tunable White) 150W







#### DMX (W+RGB)



# WHIZ 2.0 WIRING DIAGRAM



# **WIRING DIAGRAM**

#### DMX RJ45



#### DMX RJ45 (Tunable White) 150W



# WHIZ 2.0 WIRING DIAGRAM



# **WIRING DIAGRAM**