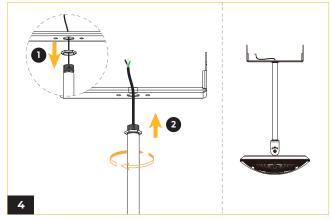

Slip the power box hook fastener over the lock-in grooves allocated and fasten screws on either side to keep the power box in place.

Hook the safety cable.

Connect AC Cable to Junction Box.