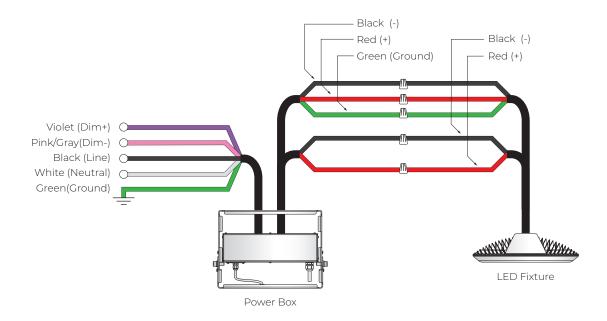

OR FUTURE REFERENCE



# WHIZ 2.0 ADJUSTABLE UPLIGHT











Fixture cables go through the stem and all the way through.



Fasten the uplight bracket with the provided screws.



First, push the cables through a Hex screw and tighten on stem grooves. Second, fasten the stem onto the lower bracket.

# WHIZ 2.0 ADJUSTABLE UPLIGHT





Fasten the top bracket on the desired location on the ceiling.



Align both lower and upper brackets and fasten in place.



Open the DC Junction box and connect cables. Refer to wiring diagram section.



Slip the power box hook fastener over the lock-in grooves allocated and fasten screws on either side to keep the power box in place.



Hook the safety cable.



Connect AC Cable to Junction Box.



# STV 0-10V (120W/170W/240W)



#### STV 0-10V (300W)



# WHIZ 2.0 WIRING DIAGRAM



## **WIRING DIAGRAM**

SPV 0-10V



#### SPV 0-10V (Tunable White) 150W











DMX



## DMX (Tunable White) 150W







#### DMX (W+RGB)



# WHIZ 2.0 WIRING DIAGRAM



# **WIRING DIAGRAM**

#### DMX RJ45



#### DMX RJ45 (Tunable White) 150W



# WHIZ 2.0 WIRING DIAGRAM



# **WIRING DIAGRAM**