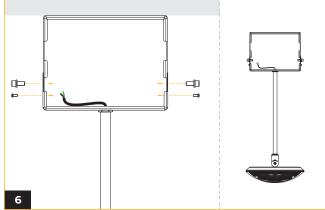

# WHIZ 2.0 ADJUSTABLE UPLIGHT

Fasten the top bracket on the desired location on the ceiling.

Align both lower and upper brackets and fasten in place.

Open the DC Junction box and connect cables. Refer to wiring diagram section.