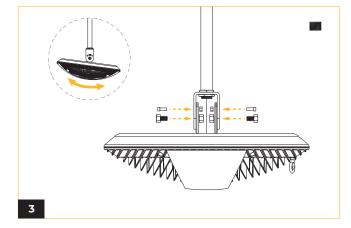

# WHIZ 2.0 ADJUSTABLE UPLIGHT

Fasten the top bracket on the desired location on the ceiling.

Align both lower and upper brackets and fasten in place.

Open the DC Junction box and connect cables. Refer to wiring diagram section.