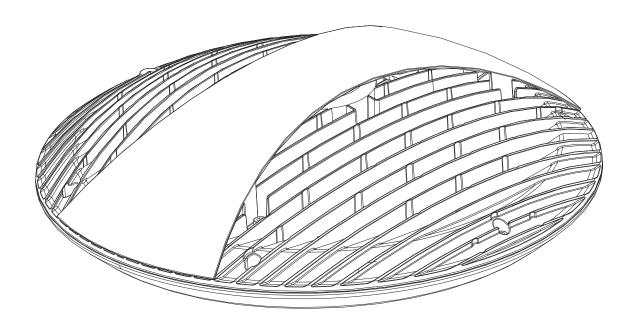

# FOR FIELD ASSISTANCE PLEASE CALL +1-213-255-2060 #4

- Before wiring to power supply and during servicing or relamping, turn off power at fuse or circuit breaker.
- · All servicing or relamping must be performed by qualified service personnel.
- Product must be grounded to avoid potential electric shock or other potential hazard.
- Product must be installed at locations and heights, in a manner consistent with its intended use, and in compliance with electrical code and local codes.

## SAVE THESE INSTRUCTIONS FOR FUTURE REFERENCE



# WHIZ 2.0 ADJUSTABLE UPLIGHT











Fixture cables go through the stem and all the way through.



Fasten the uplight bracket with the provided screws.



First, push the cables through a Hex screw and tighten on stem grooves. Second, fasten the ste