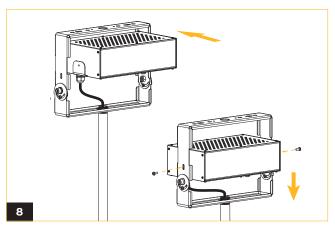

# WHIZ 2.0 ADJUSTABLE UPLIGHT

Fixture cables go through the stem and all the way through.

Fasten the uplight bracket with the provided screws.

First, push the cables through a Hex screw and tighten on stem grooves. Second, fasten the stem onto the lower bracket.

# WHIZ 2.0 ADJUSTABLE UPLIGHT

Fasten the top bracket on the desired location on the ceiling.

Align both lower and upper brackets and fasten in place.

Open the DC Junction box and connect cables. Refer to wiring diagram section.

Slip the power box hook fastener over the lock-in grooves allocated and fasten screws on either side to keep the power box in place.

Hook the safety cable.

Connect AC Cable to Junction Box.