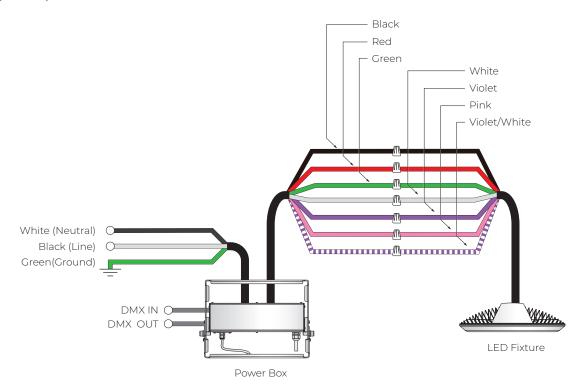

rews.



First, push the cables through a Hex screw and tighten on stem grooves. Second, fasten the stem onto the lower bracket.

# WHIZ 2.0 ADJUSTABLE UPLIGHT





Fasten the top bracket on the desired location on the ceiling.



Align both lower and upper brackets and fasten in place.



Open the DC Junction box and connect cables. Refer to wiring diagram section.



Slip the power box hook fastener over the lock-in grooves allocated and fasten screws on either side to keep the power box in place.



Hook the safety cable.



Connect AC Cable to Junction Box.



# STV 0-10V (120W/170W/240W)



#### STV 0-10V (300W)



# WHIZ 2.0 WIRING DIAGRAM



## **WIRING DIAGRAM**

SPV 0-10V



#### SPV 0-10V (Tunable White) 150W











DMX



## DMX (Tunable White) 150W







#### DMX (W+RGB)



# WHIZ 2.0 WIRING DIAGRAM



# **WIRING DIAGRAM**

#### DMX RJ45



#### DMX RJ45 (Tunable White) 150W



# WHIZ 2.0 WIRING DIAGRAM



# **WIRING DIAGRAM**