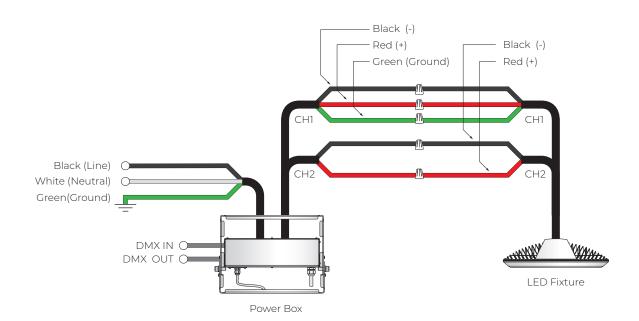

nto the lower bracket.

# WHIZ 2.0 ADJUSTABLE UPLIGHT





Fasten the top bracket on the desired location on the ceiling.



Align both lower and upper brackets and fasten in place.



Open the DC Junction box and connect cables. Refer to wiring diagram section.



Slip the power box hook fastener over the lock-in grooves allocated and fasten screws on either side to keep the power box in place.



Hook the safety cable.



Connect AC Cable to Junction Box.



# STV 0-10V (120W/170W/240W)



#### STV 0-10V (300W)



# WHIZ 2.0 WIRING DIAGRAM



## **WIRING DIAGRAM**

SPV 0-10V



#### SPV 0-10V (Tunable White) 150W











DMX



## DMX (Tunable White) 150W







#### DMX (W+RGB)



# WHIZ 2.0 WIRING DIAGRAM



# **WIRING DIAGRAM**

#### DMX RJ45



#### DMX RJ45 (Tunable White) 150W



# WHIZ 2.0 WIRING DIAGRAM



# **WIRING DIAGRAM**