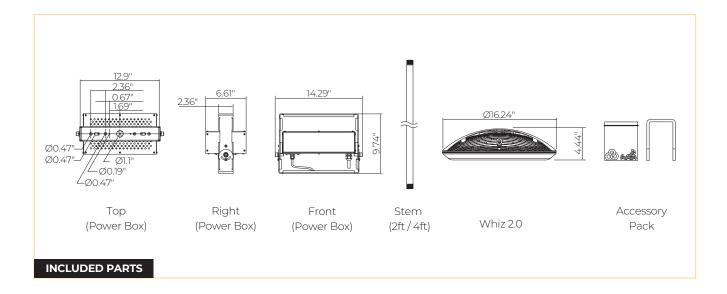

# FOR FIELD ASSISTANCE PLEASE CALL +1-213-255-2060 #4

- Before wiring to power supply and during servicing or relamping, turn off power at fuse or circuit breaker.
- · All servicing or relamping must be performed by qualified service personnel.
- Product must be grounded to avoid potential electric shock or other potential hazard.
- Product must be installed at locations and heights, in a manner consistent with its intended use, and in compliance with electrical code and local codes.

## SAVE THESE INSTRUCTIONS FOR FUTURE REFERENCE



# WHIZ 2.0 ADJUSTABLE UPLIGHT











Fixture cables go through the stem and all the way through.



Fasten the uplight bracket with the provided screws.



First, push the cables through a Hex screw and tighten on stem grooves. Second, fasten the stem onto the lower bracket.

# WHIZ 2.0 ADJUSTABLE UPLIGHT





Fasten the top bracket on the desired location on the ceiling.



Align both lower and upper brackets and fasten in place.



Open the DC Junction box and connect cables. Refer to wiring diagram section.



Slip the power box hook fastener over the lock-in grooves allocated and fasten screws on either side to keep the power box in place.



Hook the safety cable.



Connect AC Cable to Junction Box.



# STV 0-10V (120W/170W/240W)



#### STV 0-10V (300W)



# WHIZ 2.0 WIRING DIAGRAM



## **WIRING DIAGRAM**

SP