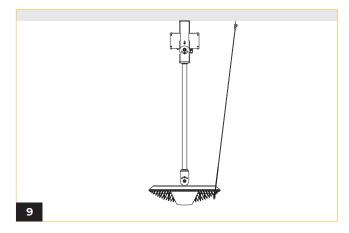

# WHIZ 2.0 ADJUSTABLE UPLIGHT

Fixture cables go through the stem and all the way through.

Fasten the uplight bracket with the provided screws.

First, push the cables through a Hex screw and tighten on stem grooves. Second, fasten the stem onto the lower bracket.

# WHIZ 2.0 ADJUSTABLE UPLIGHT

Fasten the top bracket on the desired location on the ceiling.

Align both lower and upper brackets and fasten in place.

Open the DC Junction box and connect cables. Refer to wiring diagram section.