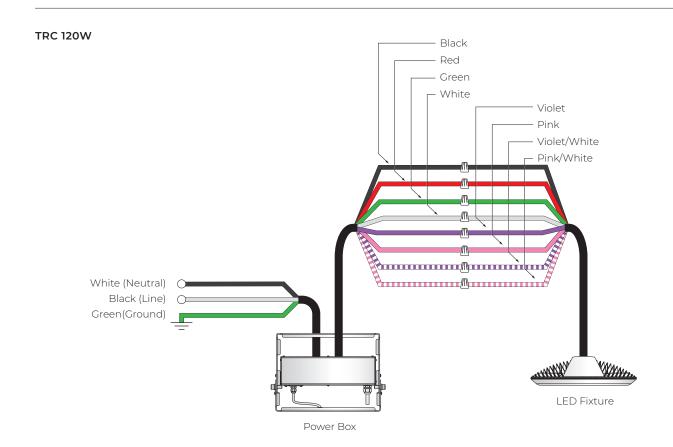

way through.



Fasten the uplight bracket with the provided screws.



First, push the cables through a Hex screw and tighten on stem grooves. Second, fasten the stem onto the lower bracket.

# WHIZ 2.0 ADJUSTABLE UPLIGHT





Fasten the top bracket on the desired location on the ceiling.



Align both lower and upper brackets and fasten in place.



Open the DC Junction box and connect cables. Refer to wiring diagram section.



Slip the power box hook fastener over the lock-in grooves allocated and fasten screws on either side to keep the power box in place.



Hook the safety cable.



Connect AC Cable to Junction Box.



# STV 0-10V (120W/170W/240W)



#### STV 0-10V (300W)



# WHIZ 2.0 WIRING DIAGRAM



## **WIRING DIAGRAM**

SPV 0-10V



#### SPV 0-10V (Tunable White) 150W











DMX



## DMX (Tunable White) 150W







#### DMX (W+RGB)



# WHIZ 2.0 WIRING DIAGRAM



# **WIRING DIAGRAM**

#### DMX RJ45



#### DMX RJ45 (Tunable White) 150W



# WHIZ 2.0 WIRING DIAGRAM



# **WIRING DIAGRAM**